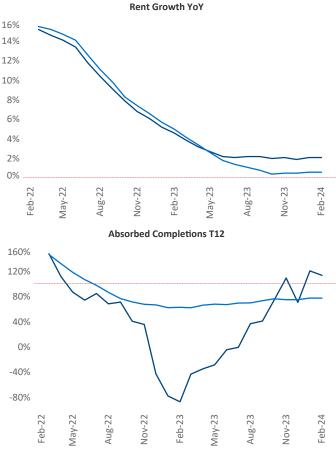

New lease asking **rents** are at **\$1,559**, up **2.1%** ▲ from the previous year placing Central Valley at **57th** overall in year-over-year rent growth.

Multifamily housing **demand** has been positive with **1,141** ▲ net units absorbed over the past twelve months. This is up **2,057** ▲ units from the previous year's loss of -**916** ▼ absorbed units.