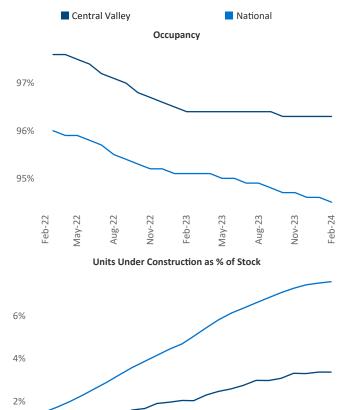

95

Barstov

Victorville

Razvan Cimpean SEO Engineer Razvan-I.Cimpean@yardi.com

Contacts

Central Valley February 2024

**Central Valley** is the **41st** largest multifamily market with **122,989** completed units and **28,008** units in development, **4,155** of which have already broken ground.

New lease asking **rents** are at **\$1,559**, up **2.1%** ▲ from the previous year placing Central Valley at **57th** overall in year-over-year rent growth.

Multifamily housing **demand** has been positive with **1,141** ▲ net units absorbed over the past twelve months. This is up **2,057** ▲ units from the previous year's loss of -**916** ▼ absorbed units.

**Employment** in Central Valley has grown by **2.4%** ▲ over the past 12 months, while hourly wages have risen by **6.0%** ▲ YoY to **\$30.49** according to the *Bureau of Labor Statistics*.

Aug-23

Feb-24