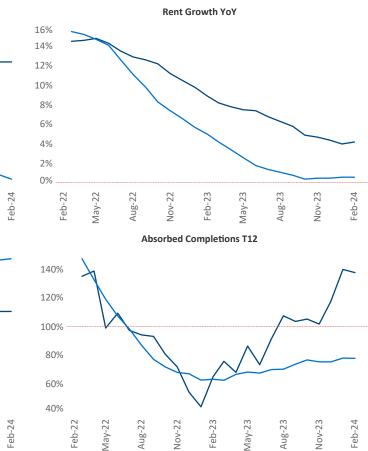

New lease asking **rents** are at **\$2,135**, up **4.2%** from the previous year placing Central New Jersey at **18th** overall in year-over-year rent growth.

Multifamily housing **demand** has been positive with  $4,319 \blacktriangle$  net units absorbed over the past twelve months. This is up  $2,067 \blacktriangle$  units from the previous year's gain of  $2,252 \blacktriangle$  absorbed units.