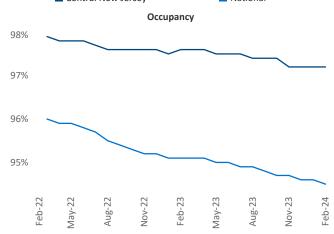

New Jersey February 2024

**Central New Jersey** is the **37th** largest multifamily market with **142,757** completed units and **44,804** units in development, **7,480** of which have already broken ground.

New lease asking **rents** are at **\$2,135**, up **4.2%** from the previous year placing Central New Jersey at **18th** overall in year-over-year rent growth.

Multifamily housing **demand** has been positive with  $4,319 \blacktriangle$  net units absorbed over the past twelve months. This is up  $2,067 \blacktriangle$  units from the previous year's gain of  $2,252 \blacktriangle$  absorbed units.

Employment in Central New Jersey has grown by 1.5% ▲ over the past 12 months, while hourly wages have risen by 0.7% ▲ YoY to \$37.51 according to the *Bureau of Labor Statistics*.











## DISCLAIMER

ALTHOUGH EVERY EFFORT IS MADE TO ENSURE THE ACCURACY, TIMELINESS AND COMPLETENESS OF THE INFORMATION PROVIDED IN THIS PUBLICATION, THE INFORMATION IS PROVIDED "AS IS" AND YARDI MATRIX DOES NOT GUARANTEE, WARRANT, REPRESENT OR UNDERTAKE THAT THE INFORMATION PROVIDED IS CORRECT, ACCURATE, CURRENT OR COMPLETE. YARDI MATRIX IS NOT LIABLE FOR ANY LOSS, CLAIM, OR DEMAND ARISING DIRECTLY OR INDIRECTLY FROM ANY USE OR RELIANCE UPON THE INFORMATION CONTAINED HEREIN.

## **COPYRIGHT NOTICE**

This document, publication and/or presentation (collectively, 'document') is protected by copyright, trademark and other intellectual property laws. Use of this document is subject to the terms and conditions of Yardi Systems, Inc. dba Yardi Matrix's Terms of Use <a href="http://www.yardima