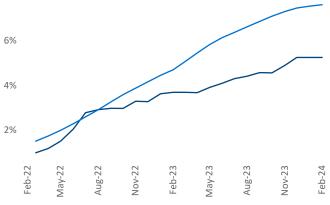

New lease asking **rents** are at **\$2,135**, up **4.2%** from the previous year placing Central New Jersey at **18th** overall in year-over-year rent growth.

Multifamily housing **demand** has been positive with  $4,319 \blacktriangle$  net units absorbed over the past twelve months. This is up  $2,067 \blacktriangle$  units from the previous year's gain of  $2,252 \blacktriangle$  absorbed units.