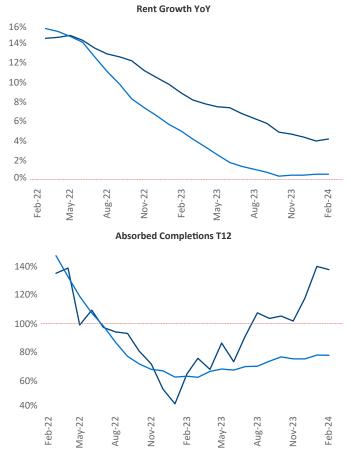

Central New Jersey is the 37th largest multifamily market with 142,757 completed units and 44,804 units in development, **7,480** of which have already broken ground.

New lease asking **rents** are at **\$2,135**, up **4.2%** from the previous year placing Central New Jersey at 18th overall in year-over-year rent growth.

Multifamily housing demand has been positive with **4,319** ▲ net units absorbed over the past twelve months. This is up **2,067** ▲ units from the previous year's gain of **2,252** ▲ absorbed units.

Employment in Central New Jersey has grown by 1.5% over the past 12 months, while hourly wages have risen by 0.7% A YoY to \$37.51 according to the Bureau of Labor Statistics.