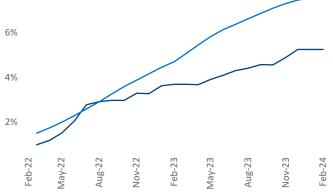

Central New Jersey is the 37th largest multifamily market with 142,757 completed units and 44,804 units in development, **7,480** of which have already broken ground.

New lease asking **rents** are at **\$2,135**, up **4.2%** from the previous year placing Central New Jersey at 18th overall in year-over-year rent growth.