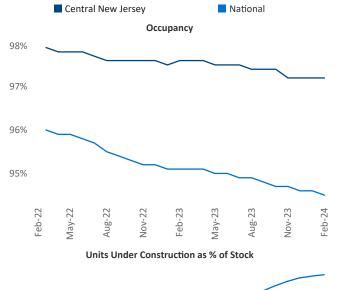

Central New Jersey is the 37th largest multifamily market with 142,757 completed units and 44,804 units in development, **7,480** of which have already broken ground.

New lease asking **rents** are at **\$2,135**, up **4.2%** from the previous year placing Central New Jersey at 18th overall in year-over-year rent growth.

Multifamily housing demand has been positive with **4,319** ▲ net units absorbed over the past twelve months. This is up **2,067** ▲ units from the previous year's gain of **2,252** ▲ absorbed units.

Employment in Central New Jersey has grown by 1.5% over the past 12 months, while hourly wages have risen by 0.7% A YoY to \$37.51 according to the Bureau of Labor Statistics.