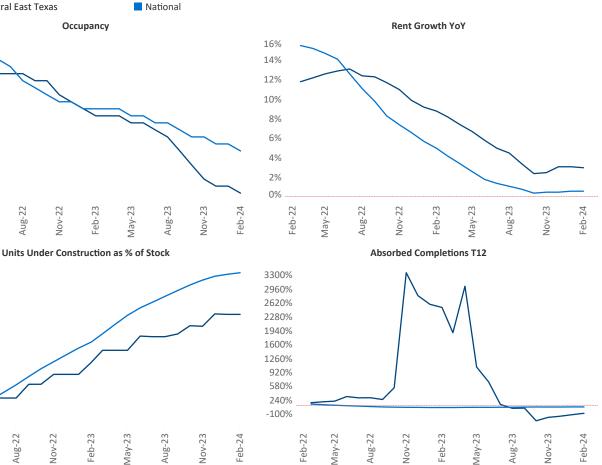

New lease asking **rents** are at **\$1,113**, up **3.0%** from the previous year placing Central East Texas at 37th overall in year-over-year rent growth.

Multifamily housing **demand** has been negative with -576 ▼ net units absorbed over the past twelve months. This is down **-1,933** vinits from the previous year's gain of **1,357** ▲ absorbed units.

Employment in Central East Texas has grown by 2.7% over the past 12 months, while hourly wages have risen by 0.7% A YoY to \$24.71 according to the Bureau of Labor Statistics.

Gun Barrel City Glen Ros Stephenville Palest Waco Gates Killeen Burnet 90 College Station Marble Falls Round Rock Elgin Austin Johnson City © 2024 Mapbox © Op The V