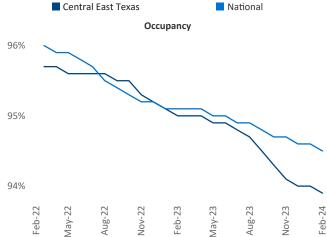

New lease asking **rents** are at **\$1,113**, up **3.0%** from the previous year placing Central East Texas at 37th overall in year-over-year rent growth.

Multifamily housing **demand** has been negative with -576 ▼ net units absorbed over the past twelve months. This is down **-1,933** vinits from the previous year's gain of **1,357** ▲ absorbed units.

Employment in Central East Texas has grown by 2.7% over the past 12 months, while hourly wages have risen by 0.7% A YoY to \$24.71 according to the Bureau of Labor Statistics.

Gun Barrel City Glen Ros Stephenville Palest Waco Gates Killeen Burnet 90 College Station Marble Falls Round Rock Elgin Austin Johnson City © 2024 Mapbox © Op The V