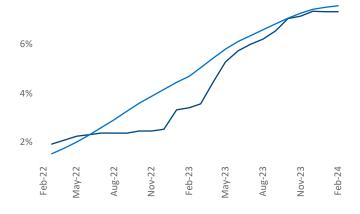

New lease asking **rents** are at \$1,917, up 4.0% ▲ from the previous year placing Bridgeport - New Haven at 22nd overall in year-over-year rent growth.

Multifamily housing **demand** has been positive with **3,265** ▲ net units absorbed over the past twelve months. This is up **945** ▲ units from the previous year's gain of **2,320** ▲ absorbed units.