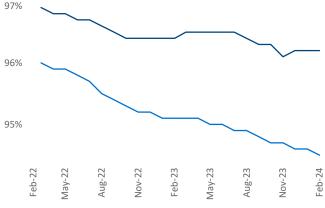

**Employment** in Bridgeport - New Haven has grown by **0.7%** ▲ over the past 12 months, while hourly wages have risen by **3.7%** ▲ YoY to **\$37.66** according to the *Bureau of Labor Statistics*.

Units Under Construction as % of Stock