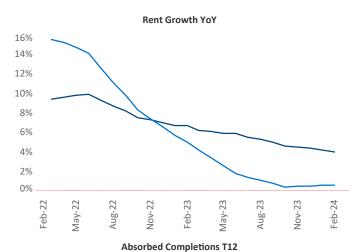

New lease asking **rents** are at \$1,917, up 4.0% ▲ from the previous year placing Bridgeport - New Haven at 22nd overall in year-over-year rent growth.

Multifamily housing **demand** has been positive with **3,265** ▲ net units absorbed over the past twelve months. This is up **945** ▲ units from the previous year's gain of **2,320** ▲ absorbed units.