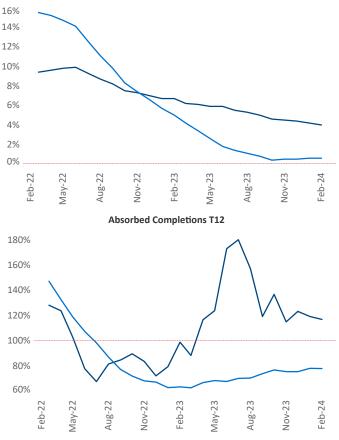

New lease asking **rents** are at **\$1,917**, up **4.0%** from the previous year placing Bridgeport - New Haven at 22nd overall in year-over-year rent growth.

Multifamily housing demand has been positive with **3,265** ▲ net units absorbed over the past twelve months. This is up 945 **A** units from the previous year's gain of 2,320 A absorbed units.

Employment in Bridgeport - New Haven has grown by 0.7% A over the past 12 months, while hourly wages have risen by 3.7% A YoY to \$37.66 according to the Bureau of Labor Statistics.

Rent Growth YoY