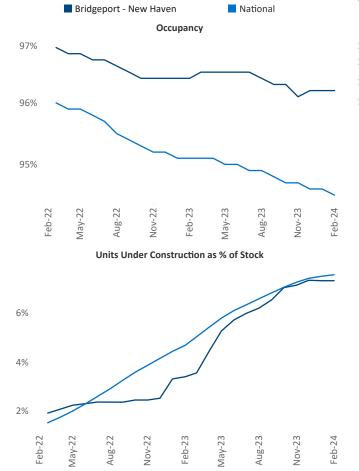

## **Bridgeport** - New Haven February 2024

Bridgeport - New Haven is the 36th largest multifamily market with 144,056 completed units and 62,425 units in development, **10,569** of which have already broken ground.

New lease asking **rents** are at **\$1,917**, up **4.0%** from the previous year placing Bridgeport - New Haven at 22nd overall in year-over-year rent growth.

Multifamily housing demand has been positive with **3,265** ▲ net units absorbed over the past twelve months. This is up 945 **A** units from the previous year's gain of 2,320 A absorbed units.