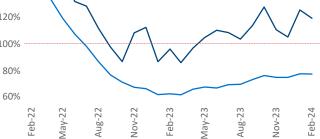

Multifamily housing demand has been positive with **6,565** ▲ net units absorbed over the past twelve months. This is down -334 ▼ units from the previous year's gain of 6,899 ▲ absorbed units.

**Employment** in Boston has grown by **0.7%** A over the past 12 months, while hourly wages have fallen by **0.0% V** YoY to \$45.47 according to the Bureau of Labor Statistics.