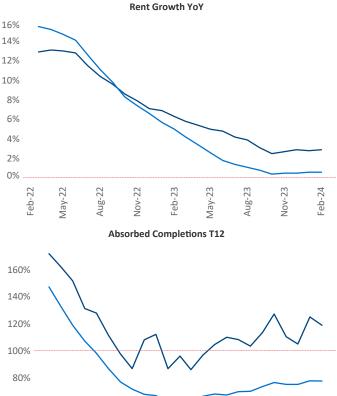

May-23

Feb-23

Boston

February 2024

Boston is the 15th largest multifamily market with 266,473 completed units and 99,095 units in development, 19,817 of which have already broken ground.

New lease asking **rents** are at \$2,758, up 2.9% A from the previous year placing Boston at 41st overall in year-over-year rent growth.

Multifamily housing demand has been positive with **6,565** ▲ net units absorbed over the past twelve months. This is down -334 ▼ units from the previous year's gain of 6,899 ▲ absorbed units.

**Employment** in Boston has grown by **0.7%** A over the past 12 months, while hourly wages have fallen by **0.0% V** YoY to \$45.47 according to the Bureau of Labor Statistics.