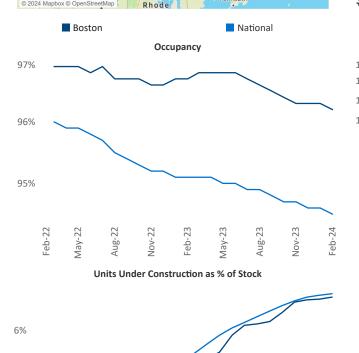

May-23

Feb-23

Boston

February 2024

Boston is the 15th largest multifamily market with 266,473 completed units and 99,095 units in development, 19,817 of which have already broken ground.

New lease asking **rents** are at \$2,758, up 2.9% A from the previous year placing Boston at 41st overall in year-over-year rent growth.

Multifamily housing demand has been positive with **6,565** ▲ net units absorbed over the past twelve months. This is down -334 ▼ units from the previous year's gain of 6,899 ▲ absorbed units.

**Employment** in Boston has grown by **0.7%** A over the past 12 months, while hourly wages have fallen by **0.0% V** YoY to \$45.47 according to the Bureau of Labor Statistics.