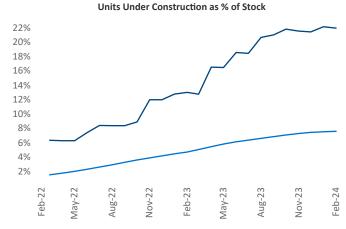

Contacts

Jeff Adler Vice President <u>Jeff.Adler@yardi.com</u> Razvan Cimpean SEO Engineer Razvan-I.Cimpean@yardi.com Boise February 2024

**Boise** is the **105th** largest multifamily market with **27,045** completed units and **30,352** units in development, **5,940** of which have already broken ground.