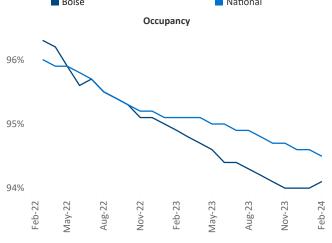

f.Adler@yardi.com</u> Razvan Cimpean SEO Engineer Razvan-I.Cimpean@yardi.com Boise February 2024

**Boise** is the **105th** largest multifamily market with **27,045** completed units and **30,352** units in development, **5,940** of which have already broken ground.

New lease asking **rents** are at \$1,523, down -4.2% ▼ from the previous year placing Boise at 118th overall in year-over-year rent growth.

Multifamily housing **demand** has been positive with **1,928** ▲ net units absorbed over the past twelve months. This is up **1,483** ▲ units from the previous year's gain of **445** ▲ absorbed units.

**Employment** in Boise has grown by **2.5%** ▲ over the past 12 months, while hourly wages have risen by **6.5%** ▲ YoY to **\$31.44** according to the *Bureau of Labor Statistics*.











## **DISCLAIMER**

ALTHOUGH EVERY EFFORT IS MADE TO ENSURE THE ACCURACY, TIMELINESS AND COMPLETENESS OF THE INFORMATION PROVIDED IN THIS PUBLICATION, THE INFORMATION IS PROVIDED "AS IS" AND YARDI MATRIX DOES NOT GUARANTEE, WARRANT, REPRESENT OR UNDERTAKE THAT THE INFORMATION PROVIDED IS CORRECT, ACCURATE, CURRENT OR COMPLETE. YARDI MATRIX IS NOT LIABLE FOR ANY LOSS, CLAIM, OR DEMAND ARISING DIRECTLY OR INDIRECTLY FROM ANY USE OR RELIANCE UPON THE INFORMATION CONTAINED HEREIN.

## **COPYRIGHT NOTICE**

This document, publication and/or presentation (collectively, 'document') is protected by copyright, trademark and other intellectual property laws. Use of this document is subject to the terms and conditions of Yardi Systems, Inc. dba Yardi Matrix's Terms of Use <a href="http://www.y