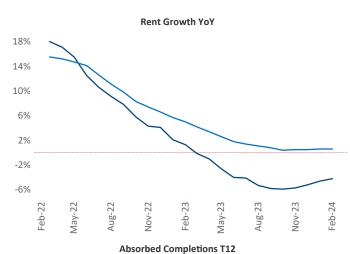

New lease asking **rents** are at \$1,523, down -4.2% ▼ from the previous year placing Boise at 118th overall in year-over-year rent growth.

Multifamily housing **demand** has been positive with **1,928** ▲ net units absorbed over the past twelve months. This is up **1,483** ▲ units from the previous year's gain of **445** ▲ absorbed units.