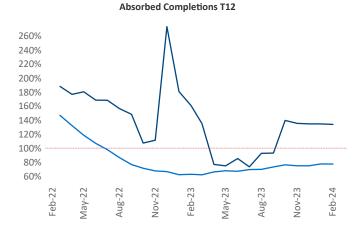

New lease asking **rents** are at \$3,035, up 0.5% ▲ from the previous year placing Bay Area - South Bay at 84th overall in year-over-year rent growth.

Multifamily housing **demand** has been positive with **2,481** ▲ net units absorbed over the past twelve months. This is down **-586** ▼ units from the previous year's gain of **3,067** ▲ absorbed units.