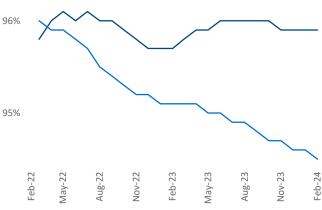

New lease asking **rents** are at \$3,035, up 0.5% ▲ from the previous year placing Bay Area - South Bay at 84th overall in year-over-year rent growth.

Multifamily housing **demand** has been positive with **2,481** ▲ net units absorbed over the past twelve months. This is down **-586** ▼ units from the previous year's gain of **3,067** ▲ absorbed units.