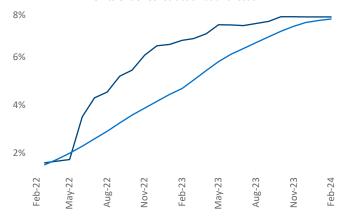

New lease asking **rents** are at \$3,035, up 0.5% ▲ from the previous year placing Bay Area - South Bay at 84th overall in year-over-year rent growth.

Multifamily housing **demand** has been positive with **2,481** ▲ net units absorbed over the past twelve months. This is down **-586** ▼ units from the previous year's gain of **3,067** ▲ absorbed units.

Rent Growth YoY 16% 14% 12% 10% 8% 6% 4% 2% 0% -2% Aug-22 Aug-23 Feb-22 May-22 Feb-23 Nov-23 Feb-24 May-23