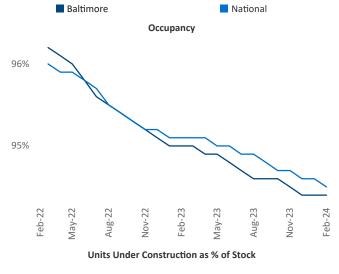

**Baltimore** is the **21st** largest multifamily market with **232,479** completed units and **45,777** units in development, **6,357** of which have already broken ground.

New lease asking **rents** are at **\$1,683**, up **1.1%** ★ from the previous year placing Baltimore at **72nd** overall in year-over-year rent growth.

Multifamily housing **demand** has been positive with **1,348** ▲ net units absorbed over the past twelve months. This is up **2,549** ▲ units from the previous year's loss of **-1,201** ▼ absorbed units.