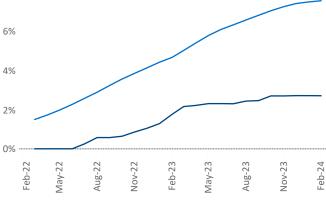

**Baltimore** is the **21st** largest multifamily market with **232,479** completed units and **45,777** units in development, **6,357** of which have already broken ground.

New lease asking **rents** are at **\$1,683**, up **1.1%** ★ from the previous year placing Baltimore at **72nd** overall in year-over-year rent growth.

Multifamily housing **demand** has been positive with **1,348** ▲ net units absorbed over the past twelve months. This is up **2,549** ▲ units from the previous year's loss of **-1,201** ▼ absorbed units.