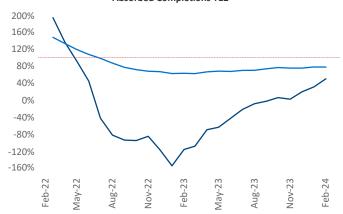

Multifamily housing **demand** has been positive with **1,348** ▲ net units absorbed over the past twelve months. This is up **2,549** ▲ units from the previous year's loss of **-1,201** ▼ absorbed units.