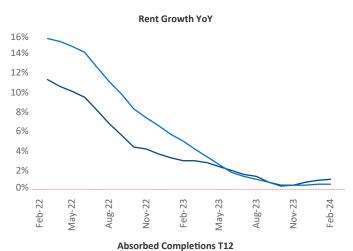

**Baltimore** is the **21st** largest multifamily market with **232,479** completed units and **45,777** units in development, **6,357** of which have already broken ground.

New lease asking **rents** are at **\$1,683**, up **1.1%** ★ from the previous year placing Baltimore at **72nd** overall in year-over-year rent growth.

Multifamily housing **demand** has been positive with **1,348** ▲ net units absorbed over the past twelve months. This is up **2,549** ▲ units from the previous year's loss of **-1,201** ▼ absorbed units.