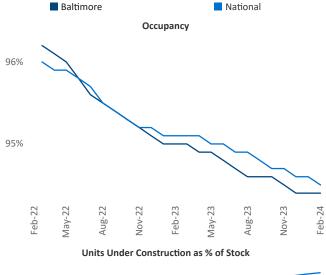

© 2024 Mapbox © OpenSt

**Baltimore** is the **21st** largest multifamily market with **232,479** completed units and **45,777** units in development, **6,357** of which have already broken ground.

New lease asking **rents** are at **\$1,683**, up **1.1%** ★ from the previous year placing Baltimore at **72nd** overall in year-over-year rent growth.