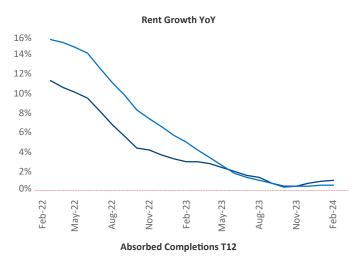

© 2024 Mapbox © OpenSt

**Baltimore** is the **21st** largest multifamily market with **232,479** completed units and **45,777** units in development, **6,357** of which have already broken ground.

New lease asking **rents** are at **\$1,683**, up **1.1%** ★ from the previous year placing Baltimore at **72nd** overall in year-over-year rent growth.

Multifamily housing **demand** has been positive with **1,348** ▲ net units absorbed over the past twelve months. This is up **2,549** ▲ units from the previous year's loss of **-1,201** ▼ absorbed units.