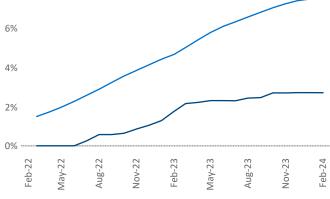

© 2024 Mapbox © OpenSt

**Baltimore** is the **21st** largest multifamily market with **232,479** completed units and **45,777** units in development, **6,357** of which have already broken ground.

New lease asking **rents** are at **\$1,683**, up **1.1%** ★ from the previous year placing Baltimore at **72nd** overall in year-over-year rent growth.