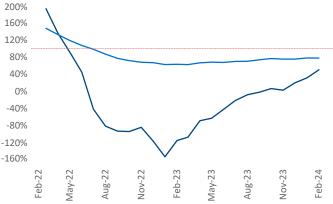

Multifamily housing **demand** has been positive with **1,348** ▲ net units absorbed over the past twelve months. This is up **2,549** ▲ units from the previous year's loss of **-1,201** ▼ absorbed units.