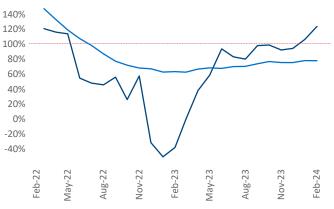

New lease asking **rents** are at **\$1,172**, down **-0.2% T** from the previous year placing Augusta at 94th overall in year-over-year rent growth.

Multifamily housing demand has been positive with **1,757** ▲ net units absorbed over the past twelve months. This is up **2,043** Inits from the previous year's loss of -286 vabsorbed units.