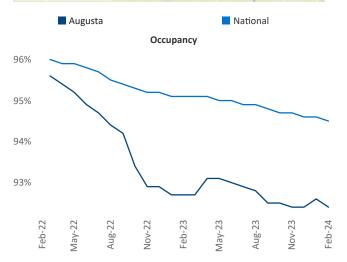

New lease asking **rents** are at **\$1,172**, down **-0.2% T** from the previous year placing Augusta at 94th overall in year-over-year rent growth.

Multifamily housing demand has been positive with **1,757** ▲ net units absorbed over the past twelve months. This is up **2,043** Inits from the previous year's loss of -286 vabsorbed units.