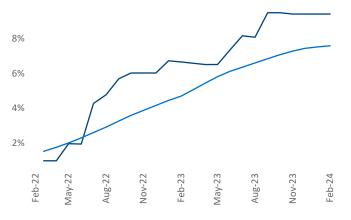

New lease asking **rents** are at **\$1,172**, down **-0.2% T** from the previous year placing Augusta at 94th overall in year-over-year rent growth.

Multifamily housing demand has been positive with **1,757** ▲ net units absorbed over the past twelve months. This is up **2,043** Inits from the previous year's loss of -286 vabsorbed units.