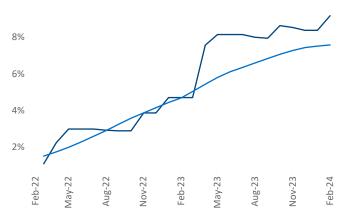

Multifamily housing **demand** has been positive with **1,486** ▲ net units absorbed over the past twelve months. This is up **875** ▲ units from the previous year's gain of **611** ▲ absorbed units.

**Employment** in Athens has grown by **3.7%** ▲ over the past 12 months, while hourly wages have risen by **1.5%** ▲ YoY to **\$27.53** according to the *Bureau of Labor Statistics*.