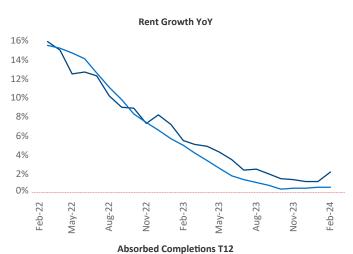

Contacts

Jeff Adler Razvan Cimpean
Vice President SEO Engineer

Jeff.Adler@yardi.com Razvan-l.Cimpean@yardi.com

**Athens** 

February 2024

New lease asking **rents** are at \$1,409, up 2.3% ▲ from the previous year placing Athens at 55th overall in year-over-year rent growth.

Multifamily housing **demand** has been positive with **1,486** ▲ net units absorbed over the past twelve months. This is up **875** ▲ units from the previous year's gain of **611** ▲ absorbed units.

**Employment** in Athens has grown by **3.7%** ▲ over the past 12 months, while hourly wages have risen by **1.5%** ▲ YoY to **\$27.53** according to the *Bureau of Labor Statistics*.