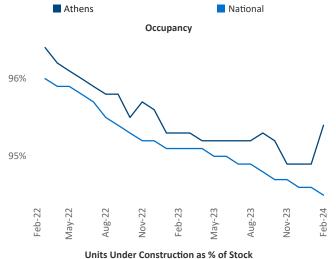

Multifamily housing **demand** has been positive with **1,486** ▲ net units absorbed over the past twelve months. This is up **875** ▲ units from the previous year's gain of **611** ▲ absorbed units.

**Employment** in Athens has grown by **3.7%** ▲ over the past 12 months, while hourly wages have risen by **1.5%** ▲ YoY to **\$27.53** according to the *Bureau of Labor Statistics*.