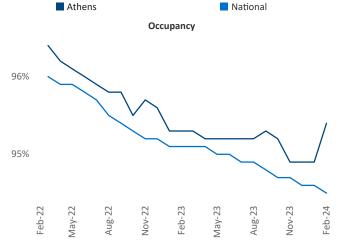

Anderson

Athens

February 2024

Athens is the **108th** largest multifamily market with **24,134** completed units and **12,387** units in development, **2,214** of which have already broken ground.

New lease asking **rents** are at **\$1,409**, up **2.3%** ▲ from the previous year placing Athens at **55th** overall in year-over-year rent growth.