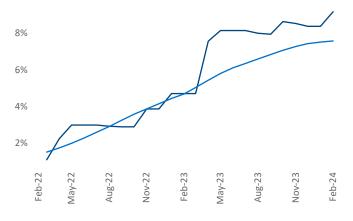

Anderson

Athens

February 2024

Athens is the **108th** largest multifamily market with **24,134** completed units and **12,387** units in development, **2,214** of which have already broken ground.

New lease asking **rents** are at **\$1,409**, up **2.3%** ▲ from the previous year placing Athens at **55th** overall in year-over-year rent growth.

Multifamily housing **demand** has been positive with  $1,486 \blacktriangle$  net units absorbed over the past twelve months. This is up  $875 \bigstar$  units from the previous year's gain of  $611 \bigstar$  absorbed units.