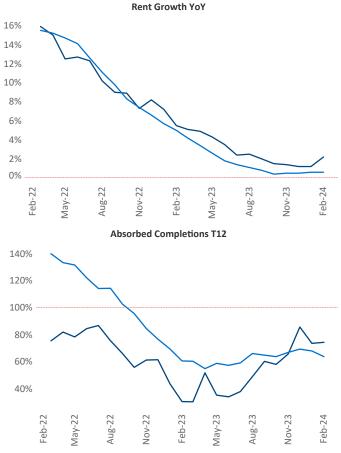

Anderson

Athens

February 2024

Athens is the **108th** largest multifamily market with **24,134** completed units and **12,387** units in development, **2,214** of which have already broken ground.

New lease asking **rents** are at **\$1,409**, up **2.3%** ▲ from the previous year placing Athens at **55th** overall in year-over-year rent growth.

Multifamily housing **demand** has been positive with  $1,486 \blacktriangle$  net units absorbed over the past twelve months. This is up  $875 \bigstar$  units from the previous year's gain of  $611 \bigstar$  absorbed units.