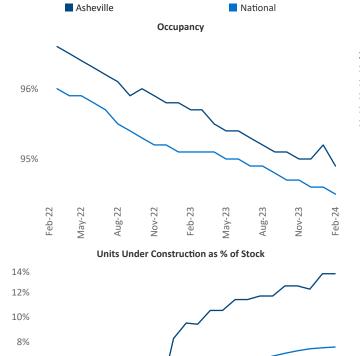

Jeff Adler

Vice President

Jeff.Adler@yardi.com

Spartanl

Razvan Cimpean SEO Engineer <u>Razvan-I.Cimpean@yardi.com</u> Asheville

February 2024

**Asheville** is the **110th** largest multifamily market with **21,760** completed units and **15,612** units in development, **2,941** of which have already broken ground.

New lease asking **rents** are at **\$1,687**, down **-0.5%** ▼ from the previous year placing Asheville at **95th** overall in year-over-year rent growth.

Multifamily housing **demand** has been positive with **442** ▲ net units absorbed over the past twelve months. This is down -**294** ▼ units from the previous year's gain of **736** ▲ absorbed units.