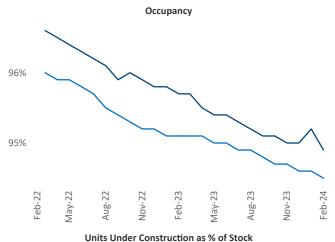

New lease asking **rents** are at **\$1,687**, down **-0.5%** ▼ from the previous year placing Asheville at **95th** overall in year-over-year rent growth.

Multifamily housing **demand** has been positive with **442** ▲ net units absorbed over the past twelve months. This is down -**294** ▼ units from the previous year's gain of **736** ▲ absorbed units.