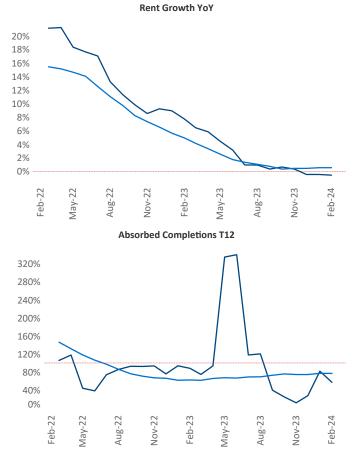

New lease asking **rents** are at **\$1,687**, down **-0.5%** ▼ from the previous year placing Asheville at **95th** overall in year-over-year rent growth.

Multifamily housing **demand** has been positive with **442** ▲ net units absorbed over the past twelve months. This is down -**294** ▼ units from the previous year's gain of **736** ▲ absorbed units.