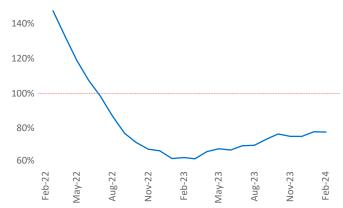

Multifamily housing **demand** has been negative with -148 ▼ net units absorbed over the past twelve months. This is down -93 ▼ units from the previous year's loss of -55 ▼ absorbed units.

**Employment** in Anchorage has grown by **2.8%** ▲ over the past 12 months, while hourly wages have risen by **2.2%** ▲ YoY to \$33.28 according to the *Bureau of Labor Statistics*.

**Absorbed Completions T12** 