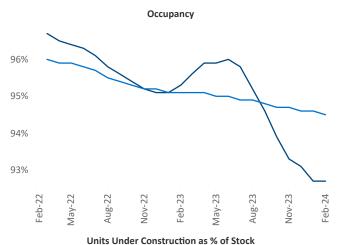

Multifamily housing **demand** has been negative with -148 ▼ net units absorbed over the past twelve months. This is down -93 ▼ units from the previous year's loss of -55 ▼ absorbed units.

**Employment** in Anchorage has grown by **2.8%** ▲ over the past 12 months, while hourly wages have risen by **2.2%** ▲ YoY to \$33.28 according to the *Bureau of Labor Statistics*.