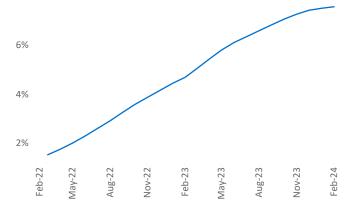

## Anchorage February 2024

**Anchorage** is the **120th** largest multifamily market with **8,319** completed units and **962** units in development, **0** of which have already broken ground.

New lease asking **rents** are at \$1,422, up 7.5% ▲ from the previous year placing Anchorage at 1st overall in year-over-year rent growth.