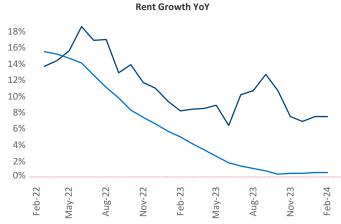

## Anchorage February 2024

**Anchorage** is the **120th** largest multifamily market with **8,319** completed units and **962** units in development, **0** of which have already broken ground.

New lease asking **rents** are at \$1,422, up 7.5% ▲ from the previous year placing Anchorage at 1st overall in year-over-year rent growth.