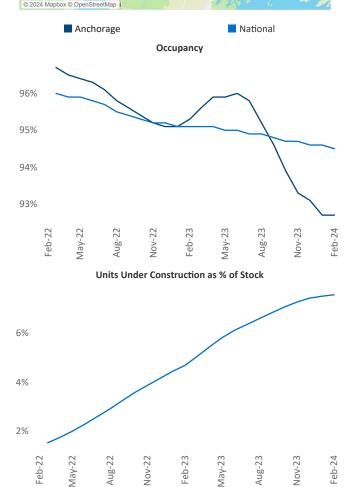

Contacts

Jeff Adler

Vice President

Valdez

Razvan Cimpean SEO Engineer Jeff.Adler@yardi.com Razvan-I.Cimpean@yardi.com Anchorage February 2024

Anchorage is the 120th largest multifamily market with 8,319 completed units and 962 units in development, 0 of which have already broken ground.