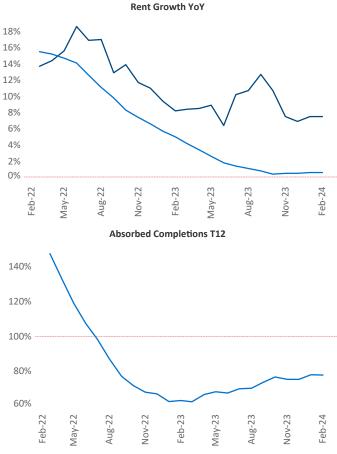

New lease asking **rents** are at **\$1,422**, up **7.5%** from the previous year placing Anchorage at 1st overall in year-over-year rent growth.

Multifamily housing demand has been negative with -148 vert net units absorbed over the past twelve months. This is down -93 ▼ units from the previous year's loss of -55 V absorbed units.