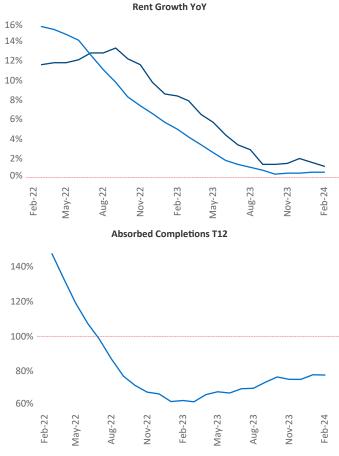

New lease asking **rents** are at **\$957**, up **1.2%** ▲ from the previous year placing Amarillo at **69th** overall in year-over-year rent growth.

Multifamily housing **demand** has been negative with -139 ▼ net units absorbed over the past twelve months. This is up 175 ▲ units from the previous year's loss of -314 ▼ absorbed units.