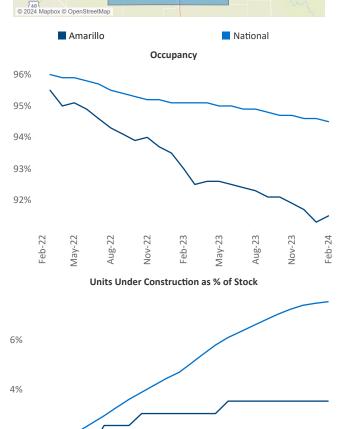

## Contacts

Ske

Wh

Jeff Adler Razvan Cimpean Vice President SEO Engineer Jeff.Adler@yardi.com Razvan-I.Cimpean@yardi.com Amarillo

February 2024

Amarillo is the **117th** largest multifamily market with **14,741** completed units and **1,106** units in development, **518** of which have already broken ground.

New lease asking **rents** are at **\$957**, up **1.2%** ▲ from the previous year placing Amarillo at **69th** overall in year-over-year rent growth.

Multifamily housing **demand** has been negative with -139 ▼ net units absorbed over the past twelve months. This is up 175 ▲ units from the previous year's loss of -314 ▼ absorbed units.

**Employment** in Amarillo has grown by **1.7%** ▲ over the past 12 months, while hourly wages have fallen by **-7.4%** ▼ YoY to **\$26.05** according to the *Bureau of Labor Statistics*.

Feb-23

May-23

Aug-23