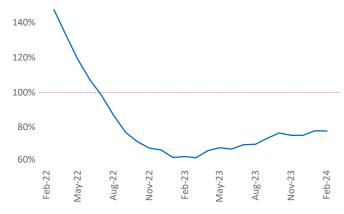

New lease asking **rents** are at \$957, up 1.2% ▲ from the previous year placing Amarillo at 69th overall in year-over-year rent growth.

Multifamily housing **demand** has been negative with -139 ▼ net units absorbed over the past twelve months. This is up 175 ▲ units from the previous year's loss of -314 ▼ absorbed units.