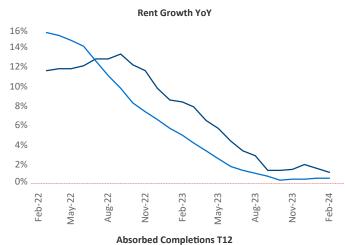

New lease asking **rents** are at \$957, up 1.2% ▲ from the previous year placing Amarillo at 69th overall in year-over-year rent growth.

Multifamily housing **demand** has been negative with -139 ▼ net units absorbed over the past twelve months. This is up 175 ▲ units from the previous year's loss of -314 ▼ absorbed units.