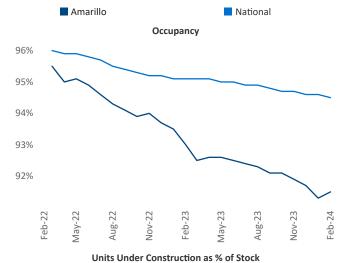

New lease asking **rents** are at \$957, up 1.2% ▲ from the previous year placing Amarillo at 69th overall in year-over-year rent growth.

Multifamily housing **demand** has been negative with -139 ▼ net units absorbed over the past twelve months. This is up 175 ▲ units from the previous year's loss of -314 ▼ absorbed units.