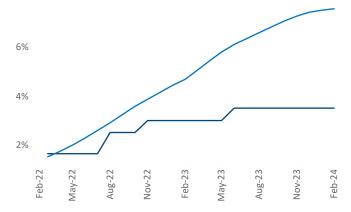

Contacts

Jeff Adler

Vice President

Razvan Cimpean SEO Engineer Razvan-I.Cimpean@yardi.com Amarillo February 2024

Amarillo is the 117th largest multifamily market with 14,741 completed units and 1,106 units in development, 518 of which have already broken ground.