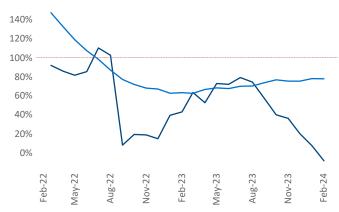

Employment in Allentown-Bethlehem has grown by 1.1% ▲ over the past 12 months, while hourly wages have risen by 6.2% ▲ YoY to \$32.18 according to the *Bureau of Labor Statistics*.

**Units Under Construction as % of Stock** 