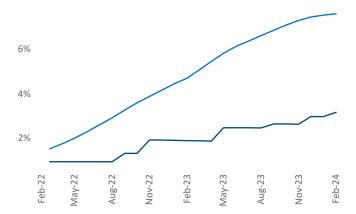

Employment in Allentown-Bethlehem has grown by 1.1% ▲ over the past 12 months, while hourly wages have risen by 6.2% ▲ YoY to \$32.18 according to the *Bureau of Labor Statistics*.

**Units Under Construction as % of Stock** 