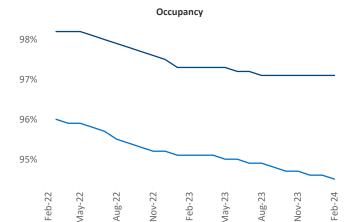

New lease asking **rents** are at \$1,613, up 1.8% ▲ from the previous year placing Allentown-Bethlehem at 62nd overall in year-over-year rent growth.

Multifamily housing **demand** has been negative with **-61** ▼ net units absorbed over the past twelve months. This is down **-322** ▼ units from the previous year's gain of **261** ▲ absorbed units.