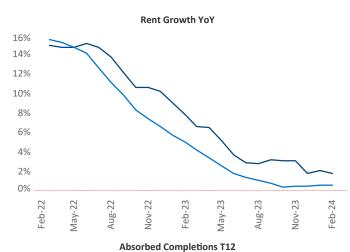

New lease asking **rents** are at \$1,613, up 1.8% ▲ from the previous year placing Allentown-Bethlehem at 62nd overall in year-over-year rent growth.

Multifamily housing **demand** has been negative with **-61** ▼ net units absorbed over the past twelve months. This is down **-322** ▼ units from the previous year's gain of **261** ▲ absorbed units.