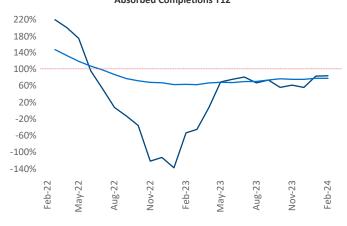

New lease asking **rents** are at \$1,317, up 2.2% ▲ from the previous year placing Albuquerque at 55th overall in year-over-year rent growth.

Multifamily housing **demand** has been positive with **953** ▲ net units absorbed over the past twelve months. This is up **1,050** ▲ units from the previous year's loss of **-97** ▼ absorbed units.