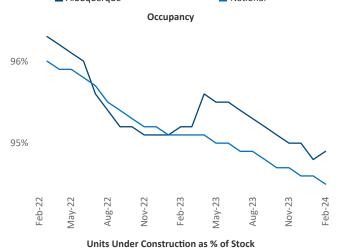

## Albuquerque February 2024

**Albuquerque** is the **68th** largest multifamily market with **56,473** completed units and **13,290** units in development, **3,892** of which have already broken ground.