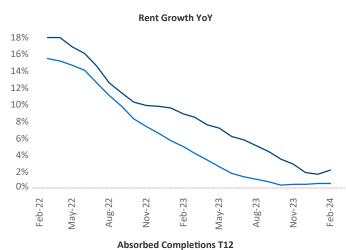

New lease asking **rents** are at \$1,317, up 2.2% ▲ from the previous year placing Albuquerque at 55th overall in year-over-year rent growth.

Multifamily housing **demand** has been positive with **953** ▲ net units absorbed over the past twelve months. This is up **1,050** ▲ units from the previous year's loss of **-97** ▼ absorbed units.