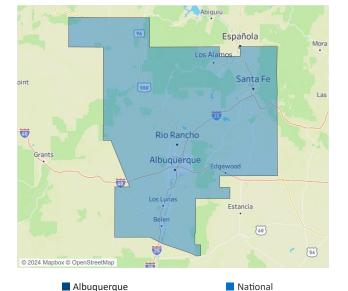

New lease asking **rents** are at \$1,317, up 2.2% ▲ from the previous year placing Albuquerque at 55th overall in year-over-year rent growth.

Multifamily housing **demand** has been positive with **953** ▲ net units absorbed over the past twelve months. This is up **1,050** ▲ units from the previous year's loss of **-97** ▼ absorbed units.