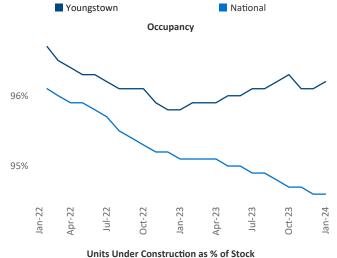

New lease asking **rents** are at **\$822**, up **6.1%** ▲ from the previous year placing Youngstown at **6th** overall in year-over-year rent growth.

Multifamily housing **demand** has been positive with **586** ▲ net units absorbed over the past twelve months. This is up **836** ▲ units from the previous year's loss of **-250** ▼ absorbed units.