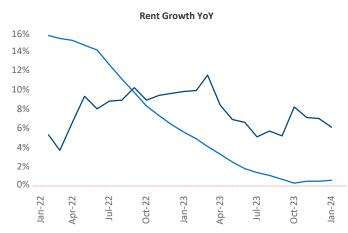

New lease asking **rents** are at **\$822**, up **6.1%** ▲ from the previous year placing Youngstown at **6th** overall in year-over-year rent growth.

Multifamily housing **demand** has been positive with **586** ▲ net units absorbed over the past twelve months. This is up **836** ▲ units from the previous year's loss of **-250** ▼ absorbed units.