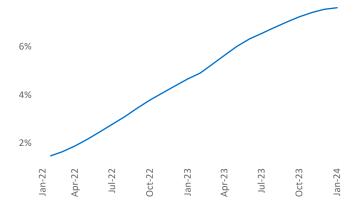

Contacts

Jeff Adler Vice President Jeff.Adler@yardi.com Razvan Cimpean SEO Engineer Razvan-I.Cimpean@yardi.com Youngstown January 2024

**Youngstown** is the **113th** largest multifamily market with **20,411** completed units and **764** units in development, **0** of which have already broken ground.