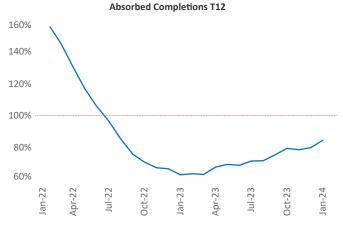

New lease asking **rents** are at **\$822**, up **6.1%** ▲ from the previous year placing Youngstown at **6th** overall in year-over-year rent growth.

Multifamily housing **demand** has been positive with **586** ▲ net units absorbed over the past twelve months. This is up **836** ▲ units from the previous year's loss of **-250** ▼ absorbed units.