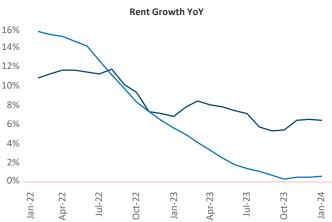

New lease asking **rents** are at \$1,809, up 6.4% A from the previous year placing Worcester - Springfield at 3rd overall in year-over-year rent growth.

Multifamily housing demand has been positive with 30 net units absorbed over the past twelve months. This is up 195 units from the previous year's loss of -165 V absorbed units.