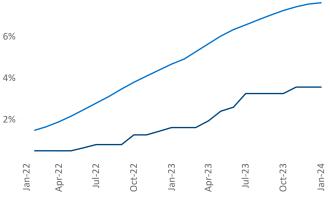

## Worcester - Springfield January 2024

Worcester - Springfield is the 74th largest multifamily market with 49,434 completed units and 12,537 units in development, **1,757** of which have already broken ground.