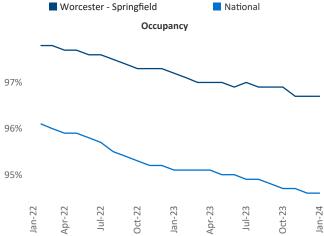

## Worcester - Springfield January 2024

Worcester - Springfield is the 74th largest multifamily market with 49,434 completed units and 12,537 units in development, **1,757** of which have already broken ground.

New lease asking **rents** are at \$1,809, up 6.4% A from the previous year placing Worcester - Springfield at 3rd overall in year-over-year rent growth.

Multifamily housing demand has been positive with 30 net units absorbed over the past twelve months. This is up 195 units from the previous year's loss of -165 V absorbed units.