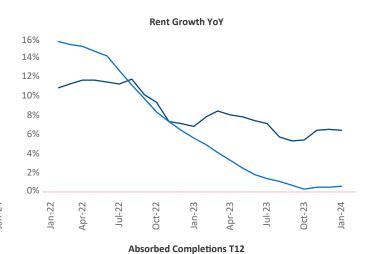

New lease asking **rents** are at \$1,809, up 6.4% ▲ from the previous year placing Worcester - Springfield at **3rd** overall in year-over-year rent growth.

Multifamily housing **demand** has been positive with **30** ▲ net units absorbed over the past twelve months. This is up **195** ▲ units from the previous year's loss of **-165** ▼ absorbed units.