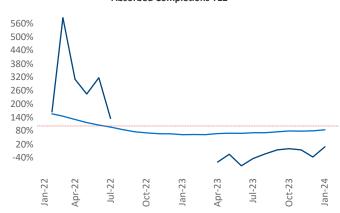

New lease asking **rents** are at \$1,809, up 6.4% ▲ from the previous year placing Worcester - Springfield at **3rd** overall in year-over-year rent growth.

Multifamily housing **demand** has been positive with **30** ▲ net units absorbed over the past twelve months. This is up **195** ▲ units from the previous year's loss of **-165** ▼ absorbed units.