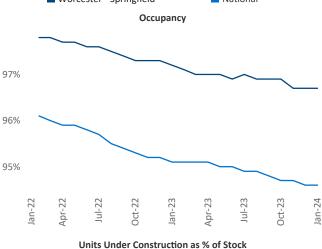

New lease asking **rents** are at \$1,809, up 6.4% ▲ from the previous year placing Worcester - Springfield at **3rd** overall in year-over-year rent growth.

Multifamily housing **demand** has been positive with **30** ▲ net units absorbed over the past twelve months. This is up **195** ▲ units from the previous year's loss of **-165** ▼ absorbed units.