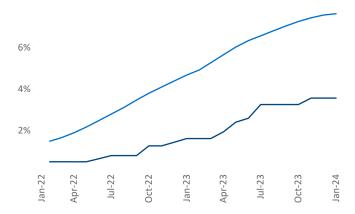

## Contacts

Jeff Adler Vice President <u>Jeff.Adler@yardi.com</u> Razvan Cimpean SEO Engineer Razvan-I.Cimpean@yardi.com Worcester - Springfield January 2024

Worcester - Springfield is the 74th largest multifamily market with 49,434 completed units and 12,537 units in development, 1,757 of which have already broken ground.