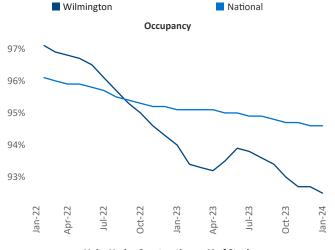

New lease asking **rents** are at \$1,539, down -3.3% ▼ from the previous year placing Wilmington at 115th overall in year-over-year rent growth.

Multifamily housing **demand** has been negative with -855 ▼ net units absorbed over the past twelve months. This is down -1,489 ▼ units from the previous year's gain of 634 ▲ absorbed units.