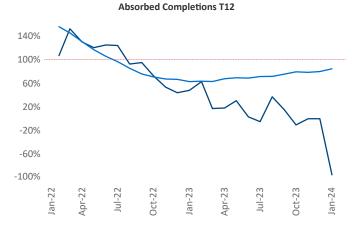

New lease asking **rents** are at \$1,539, down -3.3% ▼ from the previous year placing Wilmington at 115th overall in year-over-year rent growth.

Multifamily housing **demand** has been negative with -855 ▼ net units absorbed over the past twelve months. This is down -1,489 ▼ units from the previous year's gain of 634 ▲ absorbed units.