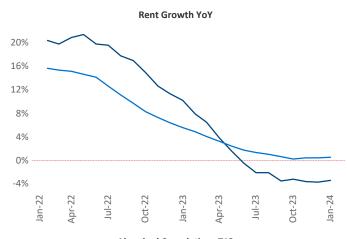

New lease asking **rents** are at \$1,539, down -3.3% ▼ from the previous year placing Wilmington at 115th overall in year-over-year rent growth.

Multifamily housing **demand** has been negative with -855 ▼ net units absorbed over the past twelve months. This is down -1,489 ▼ units from the previous year's gain of 634 ▲ absorbed units.