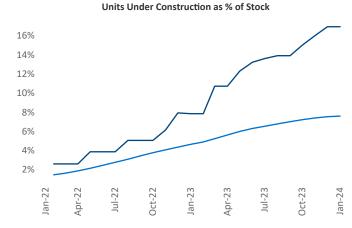

Contacts

Jeff Adler
Vice President

Jeff.Adler@yardi.com
R

Razvan Cimpean SEO Engineer Razvan-I.Cimpean@yardi.com Wilmington January 2024

**Wilmington** is the **107th** largest multifamily market with **24,240** completed units and **19,616** units in development, **4,104** of which have already broken ground.