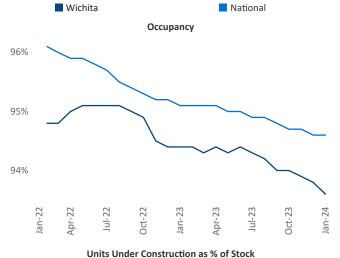

dler@yardi.com Razvan Cimpean SEO Engineer Razvan-I.Cimpean@yardi.com Wichita January 2024



**Wichita** is the **93rd** largest multifamily market with **34,248** completed units and **6,017** units in development, **2,534** of which have already broken ground.

New lease asking **rents** are at **\$854**, up **3.5%** ▲ from the previous year placing Wichita at **30th** overall in year-over-year rent growth.

Multifamily housing **demand** has been positive with **114** ▲ net units absorbed over the past twelve months. This is up **207** ▲ units from the previous year's loss of **-93** ▼ absorbed units.

**Employment** in Wichita has grown by **1.4%** ▲ over the past 12 months, while hourly wages have risen by **5.1%** ▲ YoY to **\$29.11** according to the *Bureau of Labor Statistics*.









## **DISCLAIMER**

ALTHOUGH EVERY EFFORT IS MADE TO ENSURE THE ACCURACY, TIMELINESS AND COMPLETENESS OF THE INFORMATION PROVIDED IN THIS PUBLICATION, THE INFORMATION IS PROVIDED "AS IS" AND YARDI MATRIX DOES NOT GUARANTEE, WARRANT, REPRESENT OR UNDERTAKE THAT THE INFORMATION PROVIDED IS CORRECT, ACCURATE, CURRENT OR COMPLETE. YARDI MATRIX IS NOT LIABLE FOR ANY LOSS, CLAIM, OR DEMAND ARISING DIRECTLY OR INDIRECTLY FROM ANY USE OR RELIANCE UPON THE INFORMATION CONTAINED HEREIN.

## **COPYRIGHT NOTICE**

This document, publication and/or presentation (collectively, 'document') is protected by copyright, trademark and other intellectual property laws. Use of this document is subject to the terms and conditions of Yardi Systems, Inc. dba Yardi Matrix's Terms of Use <a href="http://www.y