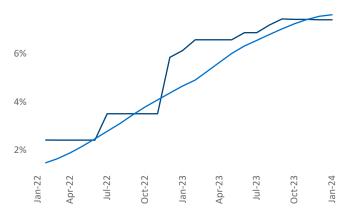

**Employment** in Wichita has grown by **1.4%** ▲ over the past 12 months, while hourly wages have risen by **5.1%** ▲ YoY to **\$29.11** according to the *Bureau of Labor Statistics*.