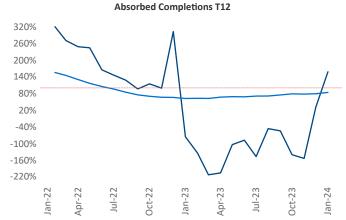

New lease asking **rents** are at **\$854**, up **3.5%** ▲ from the previous year placing Wichita at **30th** overall in year-over-year rent growth.

Multifamily housing **demand** has been positive with **114** ▲ net units absorbed over the past twelve months. This is up **207** ▲ units from the previous year's loss of **-93** ▼ absorbed units.