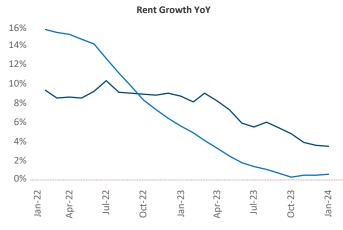

New lease asking **rents** are at **\$854**, up **3.5%** ▲ from the previous year placing Wichita at **30th** overall in year-over-year rent growth.

Multifamily housing **demand** has been positive with **114** ▲ net units absorbed over the past twelve months. This is up **207** ▲ units from the previous year's loss of **-93** ▼ absorbed units.