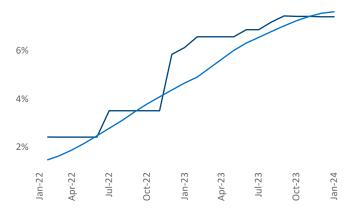

> New lease asking **rents** are at **\$854**, up **3.5%** A from the previous year placing Wichita at 30th overall in year-over-year rent growth.

Multifamily housing **demand** has been positive with **114** net units absorbed over the past twelve months. This is up 207 units from the previous year's loss of -93 V absorbed units.