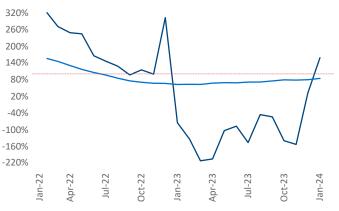

> New lease asking **rents** are at **\$854**, up **3.5%** A from the previous year placing Wichita at 30th overall in year-over-year rent growth.

Multifamily housing **demand** has been positive with **114** net units absorbed over the past twelve months. This is up 207 units from the previous year's loss of -93 V absorbed units.