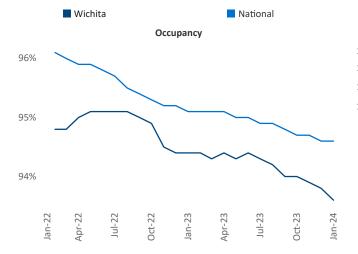

> New lease asking **rents** are at **\$854**, up **3.5%** A from the previous year placing Wichita at 30th overall in year-over-year rent growth.

Multifamily housing **demand** has been positive with **114** net units absorbed over the past twelve months. This is up 207 units from the previous year's loss of -93 V absorbed units.