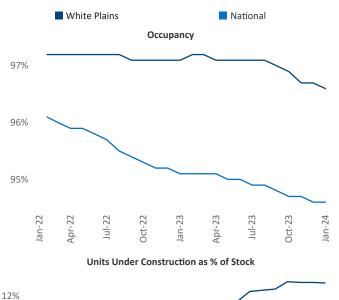

Contacts

Jeff Adler

Vice President

Jeff.Adler@yardi.com

Razvan Cimpean SEO Engineer <u>Razvan-I.Cimpean@yardi.com</u>

16%

14% 12% 10% White Plains January 2024

White Plains is the 55th largest multifamily market with 80,463 completed units and 50,084 units in development, 10,474 of which have already broken ground.