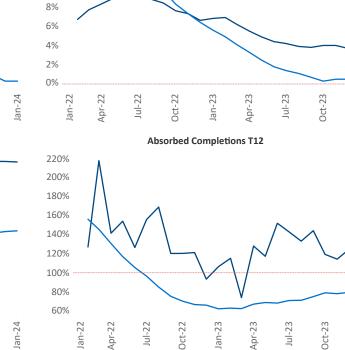

Contacts

Jeff Adler

Vice President

Jeff.Adler@yardi.com

Razvan Cimpean SEO Engineer <u>Razvan-I.Cimpean@yardi.com</u>

16%

14% 12% 10% White Plains January 2024

White Plains is the 55th largest multifamily market with 80,463 completed units and 50,084 units in development, 10,474 of which have already broken ground.

New lease asking **rents** are at **\$2,298**, up **3.4%** ▲ from the previous year placing White Plains at **34th** overall in year-over-year rent growth.

Multifamily housing **demand** has been positive with **2,062**  $\blacktriangle$  net units absorbed over the past twelve months. This is down -24  $\checkmark$  units from the previous year's gain of **2,086**  $\blacktriangle$  absorbed units.