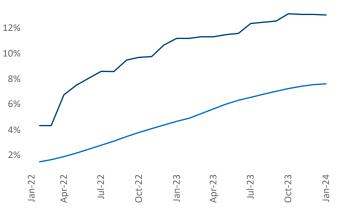

Contacts

White Plains

January 2024

White Plains is the 55th largest multifamily market with 80,463 completed units and 50,084 units in development, 10,474 of which have already broken ground.

New lease asking **rents** are at **\$2,298**, up **3.4%** ▲ from the previous year placing White Plains at **34th** overall in year-over-year rent growth.