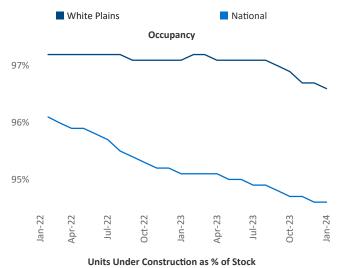

Contacts

White Plains

January 2024

White Plains is the 55th largest multifamily market with 80,463 completed units and 50,084 units in development, 10,474 of which have already broken ground.

New lease asking **rents** are at **\$2,298**, up **3.4%** ▲ from the previous year placing White Plains at **34th** overall in year-over-year rent growth.