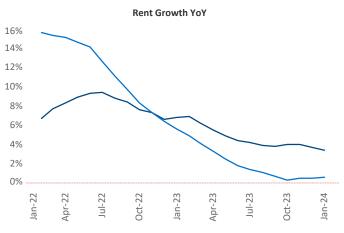

Contacts

White Plains

January 2024

White Plains is the 55th largest multifamily market with 80,463 completed units and 50,084 units in development, 10,474 of which have already broken ground.

New lease asking **rents** are at **\$2,298**, up **3.4%** ▲ from the previous year placing White Plains at **34th** overall in year-over-year rent growth.