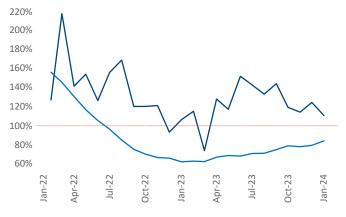

Multifamily housing **demand** has been positive with **2,062**  $\blacktriangle$  net units absorbed over the past twelve months. This is down -24  $\checkmark$  units from the previous year's gain of **2,086**  $\blacktriangle$  absorbed units.