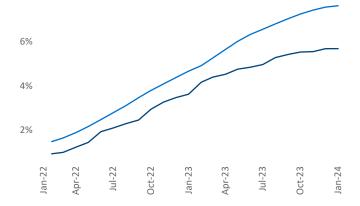

**Employment** in Washington DC has grown by **0.9%** ▲ over the past 12 months, while hourly wages have risen by **2.6%** ▲ YoY to **\$42.18** according to the *Bureau of Labor Statistics*.

Occupancy

Units Under Construction as % of Stock