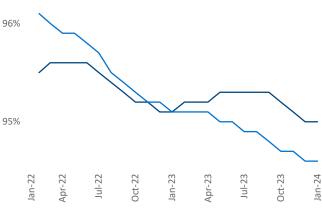

**Employment** in Washington DC has grown by **0.9%** ▲ over the past 12 months, while hourly wages have risen by **2.6%** ▲ YoY to **\$42.18** according to the *Bureau of Labor Statistics*.

Occupancy

Units Under Construction as % of Stock