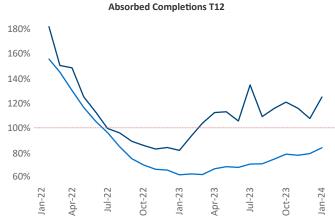

Multifamily housing **demand** has been positive with **13,054** ▲ net units absorbed over the past twelve months. This is up **1,869** ▲ units from the previous year's gain of **11,185** ▲ absorbed units.