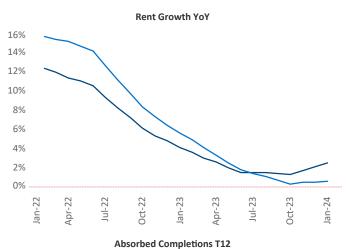

New lease asking **rents** are at **\$2,127**, up **2.5%** from the previous year placing Washington DC at 45th overall in year-over-year rent growth.

Multifamily housing demand has been positive with **13,054** A net units absorbed over the past twelve months. This is up **1,869** Inits from the previous year's gain of 11,185 A absorbed units.