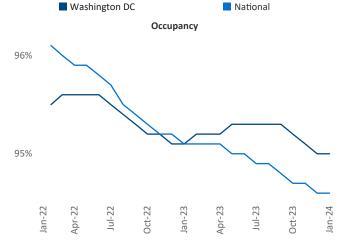

e President SEO Engineer Jeff.Adler@yardi.com Razvan-I.Cimpean@yardi.com Washington DC January 2024

Washington DC is the 4th largest multifamily market with 589,765 completed units and 249,618 units in development, 33,463 of which have already broken ground.

New lease asking **rents** are at **\$2,127**, up **2.5%** from the previous year placing Washington DC at 45th overall in year-over-year rent growth.

Multifamily housing demand has been positive with **13,054** A net units absorbed over the past twelve months. This is up **1,869** Inits from the previous year's gain of 11,185 A absorbed units.

**Employment** in Washington DC has grown by **0.9%** A over the past 12 months, while hourly wages have risen by 2.6% A YoY to \$42.18 according to the Bureau of Labor Statistics.















## DISCLAIMER

ALTHOUGH EVERY EFFORT IS MADE TO ENSURE THE ACCURACY, TIMELINESS AND COMPLETENESS OF THE INFORMATION PROVIDED IN THIS PUBLICATION, THE INFORMATION IS PROVIDED "AS IS" AND YARDI MATRIX DOES NOT GUARANTEE, WARRANT, REPRESENT OR UNDERTAKE THAT THE INFORMATION PROVIDED IS CORRECT, ACCURATE, CURRENT OR COMPLETE. YARDI MATRIX IS NOT LIABLE FOR ANY LOSS, CLAIM, OR DEMAND ARISING DIRECTLY OR INDIRECTLY FROM ANY USE OR RELIANCE UPON THE INFORMATION CONTAINED HEREIN.

## **COPYRIGHT NOTICE**

This document, publication and/or presentation (collectively, 'document') is protected by copyright, trademark and other intellectual property laws. Use of this document is subject to the terms and conditions of Yardi Systems, Inc. dba Yardi Matrix's Terms of Use <a href="http://www.yardima