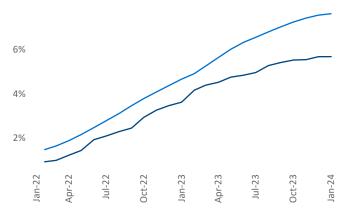

Contacts

Jeff Adler

Razvan Cimpean Vice President SEO Engineer Jeff.Adler@yardi.com Razvan-I.Cimpean@yardi.com Washington DC January 2024

Washington DC is the 4th largest multifamily market with 589,765 completed units and 249,618 units in development, 33,463 of which have already broken ground.