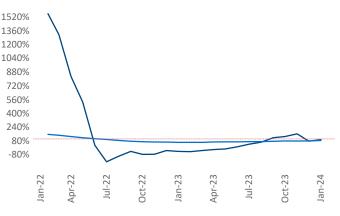

New lease asking **rents** are at **\$987**, up **4.0%** ▲ from the previous year placing Tulsa at **18th** overall in year-over-year rent growth.

Multifamily housing **demand** has been positive with **280** ▲ net units absorbed over the past twelve months. This is up **518** ▲ units from the previous year's loss of **-238** ▼ absorbed units.