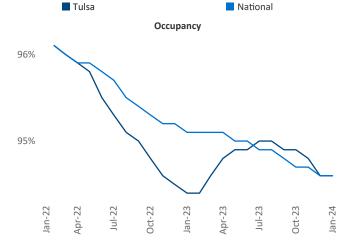

New lease asking **rents** are at **\$987**, up **4.0%** ▲ from the previous year placing Tulsa at **18th** overall in year-over-year rent growth.

Multifamily housing **demand** has been positive with **280** ▲ net units absorbed over the past twelve months. This is up **518** ▲ units from the previous year's loss of **-238** ▼ absorbed units.