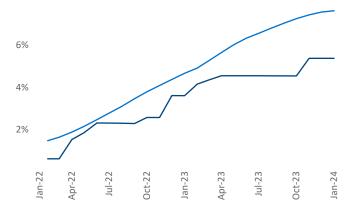

New lease asking **rents** are at **\$987**, up **4.0%** ▲ from the previous year placing Tulsa at **18th** overall in year-over-year rent growth.

Multifamily housing **demand** has been positive with **280** ▲ net units absorbed over the past twelve months. This is up **518** ▲ units from the previous year's loss of **-238** ▼ absorbed units.