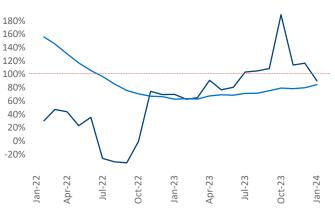

New lease asking **rents** are at **\$1,339**, up **2.1%** ▲ from the previous year placing Tri-Cities at **53rd** overall in year-over-year rent growth.

Multifamily housing **demand** has been positive with **701** ▲ net units absorbed over the past twelve months. This is up **253** ▲ units from the previous year's gain of **448** ▲ absorbed units.