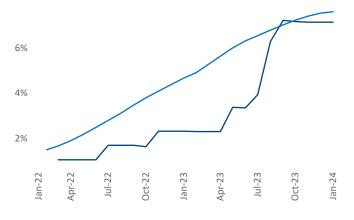

New lease asking **rents** are at **\$1,339**, up **2.1%** ▲ from the previous year placing Tri-Cities at **53rd** overall in year-over-year rent growth.

Multifamily housing **demand** has been positive with **701** ▲ net units absorbed over the past twelve months. This is up **253** ▲ units from the previous year's gain of **448** ▲ absorbed units.