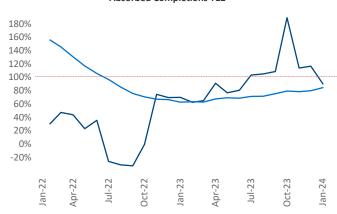

New lease asking **rents** are at **\$1,339**, up **2.1%** ▲ from the previous year placing Tri-Cities at **53rd** overall in year-over-year rent growth.

Multifamily housing **demand** has been positive with **701** ▲ net units absorbed over the past twelve months. This is up **253** ▲ units from the previous year's gain of **448** ▲ absorbed units.