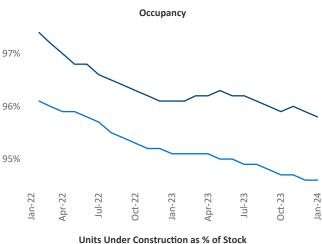

Contacts

Jeff Adler Vice President Jeff.Adler@yardi.com Razvan Cimpean SEO Engineer Razvan-I.Cimpean@yardi.com Tri-Cities
January 2024

**Tri-Cities** is the **114th** largest multifamily market with **18,325** completed units and **3,563** units in development, **1,309** of which have already broken ground.

New lease asking **rents** are at **\$1,339**, up **2.1%** ▲ from the previous year placing Tri-Cities at **53rd** overall in year-over-year rent growth.

Multifamily housing **demand** has been positive with **701** ▲ net units absorbed over the past twelve months. This is up **253** ▲ units from the previous year's gain of **448** ▲ absorbed units.