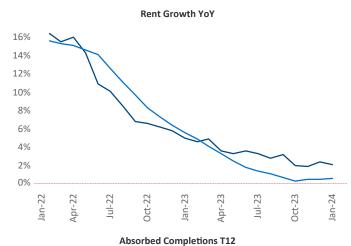

New lease asking **rents** are at **\$1,339**, up **2.1%** ▲ from the previous year placing Tri-Cities at **53rd** overall in year-over-year rent growth.

Multifamily housing **demand** has been positive with **701** ▲ net units absorbed over the past twelve months. This is up **253** ▲ units from the previous year's gain of **448** ▲ absorbed units.