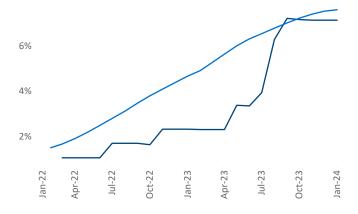

Contacts

Jeff Adler Vice President Jeff.Adler@yardi.com Razvan Cimpean SEO Engineer Razvan-I.Cimpean@yardi.com Tri-Cities
January 2024

**Tri-Cities** is the **114th** largest multifamily market with **18,325** completed units and **3,563** units in development, **1,309** of which have already broken ground.