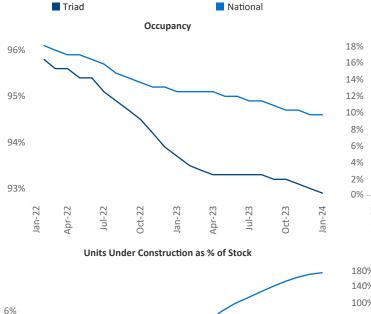

Triad

New lease asking **rents** are at **\$1,231**, up **1.6%** from the previous year placing Triad at 65th overall in year-over-year rent growth.

Multifamily housing demand has been positive with **3,320** ▲ net units absorbed over the past twelve months. This is up 4,010 units from the previous year's loss of -690 vabsorbed units.