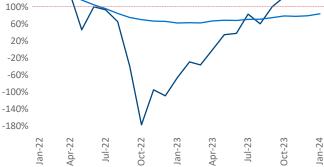

Triad

New lease asking **rents** are at **\$1,231**, up **1.6%** from the previous year placing Triad at 65th overall in year-over-year rent growth.

Multifamily housing demand has been positive with **3,320** ▲ net units absorbed over the past twelve months. This is up 4,010 units from the previous year's loss of -690 vabsorbed units.