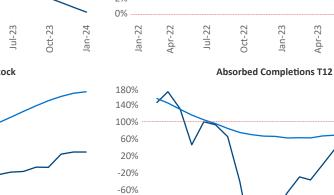

### Contacts

Jeff Adler Vice President Jeff.Adler@yardi.com

Razvan Cimpean SEO Engineer Razvan-I.Cimpean@yardi.com

January 2024

Triad is the 48th largest multifamily market with 96,065 completed units and 26,131 units in development, 4,897 of which have already broken ground.