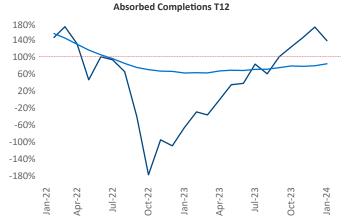

New lease asking **rents** are at \$1,231, up 1.6% ▲ from the previous year placing Triad at 65th overall in year-over-year rent growth.

Multifamily housing demand has been positive with **3,320** ▲ net units absorbed over the past twelve months. This is up 4,010 ▲ units from the previous year's loss of -690 ▼ absorbed units.