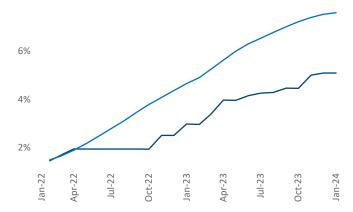

Contacts

Jeff Adler

Razvan Cimpean Vice President **SEO Engineer** Jeff.Adler@yardi.com Razvan-I.Cimpean@yardi.com Triad January 2024

Triad is the 48th largest multifamily market with 96,065 completed units and 26,131 units in development, 4,897 of which have already broken ground.