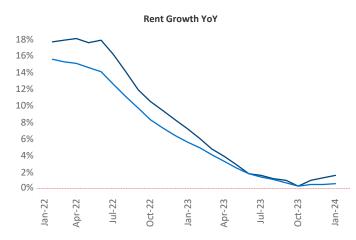

New lease asking **rents** are at \$1,231, up 1.6% ▲ from the previous year placing Triad at 65th overall in year-over-year rent growth.

Multifamily housing demand has been positive with **3,320** ▲ net units absorbed over the past twelve months. This is up 4,010 ▲ units from the previous year's loss of -690 ▼ absorbed units.