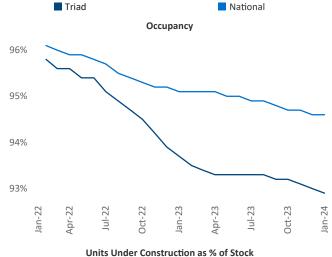

Contacts

Jeff Adler

Razvan Cimpean Vice President **SEO Engineer** Jeff.Adler@yardi.com Razvan-I.Cimpean@yardi.com Triad January 2024

Triad is the 48th largest multifamily market with 96,065 completed units and 26,131 units in development, 4,897 of which have already broken ground.

New lease asking **rents** are at \$1,231, up 1.6% ▲ from the previous year placing Triad at 65th overall in year-over-year rent growth.

Multifamily housing demand has been positive with **3,320** ▲ net units absorbed over the past twelve months. This is up 4,010 ▲ units from the previous year's loss of -690 ▼ absorbed units.

**Employment** in Triad has grown by **0.6**% ▲ over the past 12 months, while hourly wages have risen by 4.2% ▲ YoY to \$30.59 according to the Bureau of Labor Statistics.











## **DISCLAIMER**

ALTHOUGH EVERY EFFORT IS MADE TO ENSURE THE ACCURACY, TIMELINESS AND COMPLETENESS OF THE INFORMATION PROVIDED IN THIS PUBLICATION, THE INFORMATION IS PROVIDED "AS IS" AND YARDI MATRIX DOES NOT GUARANTEE, WARRANT, REPRESENT OR UNDERTAKE THAT THE INFORMATION PROVIDED IS CORRECT, ACCURATE, CURRENT OR COMPLETE. YARDI MATRIX IS NOT LIABLE FOR ANY LOSS, CLAIM, OR DEMAND ARISING DIRECTLY OR INDIRECTLY FROM ANY USE OR RELIANCE UPON THE INFORMATION CONTAINED HEREIN.

## **COPYRIGHT NOTICE**

This document, publication and/or presentation (collectively, 'document') is protected by copyright, trademark and other intellectual property laws. Use of this document is subject to the terms and conditions of Yardi Systems, Inc. dba Yardi Matrix's Terms of Use <a href="http://www.y