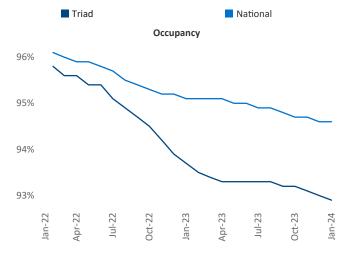

Triad is the 48th largest multifamily market with 96,065 completed units and 26,131 units in development, 4,897 of

New lease asking **rents** are at **\$1,231**, up **1.6%** from the previous year placing Triad at **65th** overall in year-over-year rent growth.

Multifamily housing **demand** has been positive with **3,320**▲ net units absorbed over the past twelve months. This is up **4,010**▲ units from the previous year's loss of -690▼ absorbed units.

**Employment** in Triad has grown by **0.6%** • over the past 12 months, while hourly wages have risen by **4.2%** • YoY to **\$30.59** according to the *Bureau of Labor Statistics*.