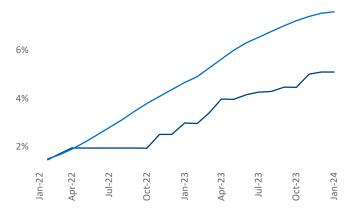

Triad is the 48th largest multifamily market with 96,065 completed units and 26,131 units in development, 4,897 of

New lease asking **rents** are at **\$1,231**, up **1.6%** from the previous year placing Triad at **65th** overall in year-over-year rent growth.