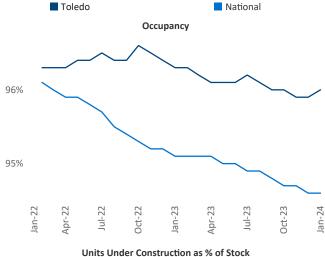

s

Jeff Adler Vice President <u>Jeff.Adler@yardi.com</u> Razvan Cimpean SEO Engineer Razvan-I.Cimpean@yardi.com Toledo January 2024

**Toledo** is the **89th** largest multifamily market with **36,286** completed units and **2,604** units in development, **839** of which have already broken ground.

New lease asking **rents** are at \$911, up 3.5% ▲ from the previous year placing Toledo at 30th overall in year-over-year rent growth.

Multifamily housing **demand** has been negative with -106 ▼ net units absorbed over the past twelve months. This is down -499 ▼ units from the previous year's gain of 393 ▲ absorbed units.

Employment in Toledo has grown by 0.7% ▲ over the past 12 months, while hourly wages have risen by 9.4% ▲ YoY to \$31.94 according to the *Bureau of Labor Statistics*.











## **DISCLAIMER**

ALTHOUGH EVERY EFFORT IS MADE TO ENSURE THE ACCURACY, TIMELINESS AND COMPLETENESS OF THE INFORMATION PROVIDED IN THIS PUBLICATION, THE INFORMATION IS PROVIDED "AS IS" AND YARDI MATRIX DOES NOT GUARANTEE, WARRANT, REPRESENT OR UNDERTAKE THAT THE INFORMATION PROVIDED IS CORRECT, ACCURATE, CURRENT OR COMPLETE. YARDI MATRIX IS NOT LIABLE FOR ANY LOSS, CLAIM, OR DEMAND ARISING DIRECTLY OR INDIRECTLY FROM ANY USE OR RELIANCE UPON THE INFORMATION CONTAINED HEREIN.

## **COPYRIGHT NOTICE**

This document, publication and/or presentation (collectively, 'document') is protected by copyright, trademark and other intellectual property laws. Use of this document is subject to the terms and conditions of Yardi Systems, Inc. dba Yardi Matrix's Terms of Use <a href="http://www.y