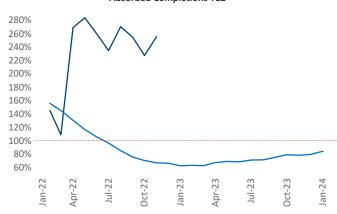

New lease asking **rents** are at \$911, up 3.5% ▲ from the previous year placing Toledo at 30th overall in year-over-year rent growth.

Multifamily housing **demand** has been negative with -106 ▼ net units absorbed over the past twelve months. This is down -499 ▼ units from the previous year's gain of 393 ▲ absorbed units.