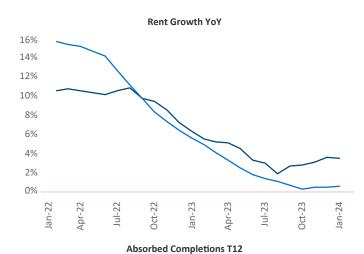

New lease asking **rents** are at \$911, up 3.5% ▲ from the previous year placing Toledo at 30th overall in year-over-year rent growth.

Multifamily housing **demand** has been negative with -106 ▼ net units absorbed over the past twelve months. This is down -499 ▼ units from the previous year's gain of 393 ▲ absorbed units.