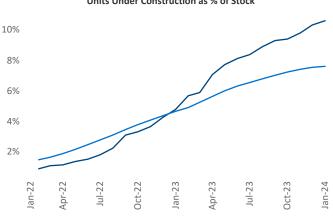

## Tampa - St Petersburg January 2024

Wauchula

Tampa - St Petersburg is the 20th largest multifamily market with 245,574 completed units and 108,933 units in development, 26,026 of which have already broken ground.