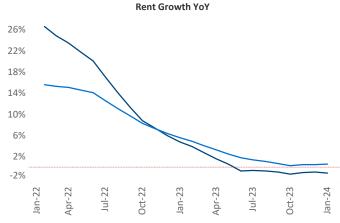

New lease asking **rents** are at \$1,789, down -1.1% ▼ from the previous year placing Tampa - St Petersburg at 101st overall in year-over-year rent growth.

Multifamily housing demand has been positive with **6,337** ▲ net units absorbed over the past twelve months. This is up 3,258 ▲ units from the previous year's gain of **3,079** ▲ absorbed units.