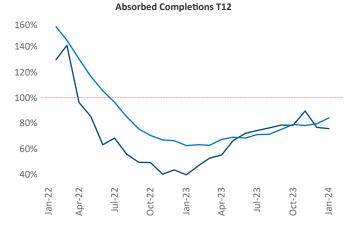

New lease asking **rents** are at \$1,789, down -1.1% ▼ from the previous year placing Tampa - St Petersburg at 101st overall in year-over-year rent growth.

Multifamily housing demand has been positive with **6,337** ▲ net units absorbed over the past twelve months. This is up 3,258 ▲ units from the previous year's gain of **3,079** ▲ absorbed units.