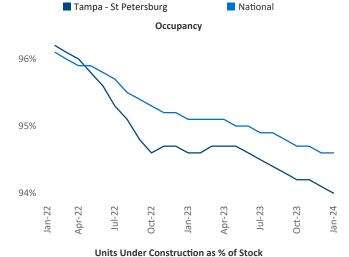

New lease asking **rents** are at \$1,789, down -1.1% ▼ from the previous year placing Tampa - St Petersburg at 101st overall in year-over-year rent growth.

Multifamily housing demand has been positive with **6,337** ▲ net units absorbed over the past twelve months. This is up 3,258 ▲ units from the previous year's gain of **3,079** ▲ absorbed units.