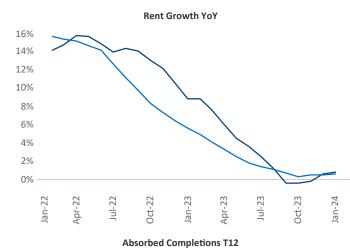

New lease asking **rents** are at **\$1,327**, up **0.8%** ▲ from the previous year placing Tallahassee at **80th** overall in year-over-year rent growth.

Multifamily housing **demand** has been positive with **201** ▲ net units absorbed over the past twelve months. This is up **148** ▲ units from the previous year's gain of **53** ▲ absorbed units.