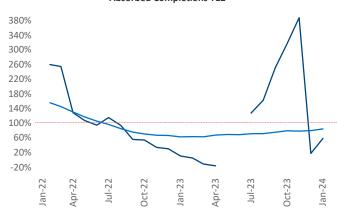

New lease asking **rents** are at **\$1,327**, up **0.8%** ▲ from the previous year placing Tallahassee at **80th** overall in year-over-year rent growth.

Multifamily housing **demand** has been positive with **201** ▲ net units absorbed over the past twelve months. This is up **148** ▲ units from the previous year's gain of **53** ▲ absorbed units.