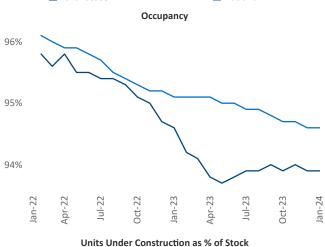

New lease asking **rents** are at **\$1,327**, up **0.8%** ▲ from the previous year placing Tallahassee at **80th** overall in year-over-year rent growth.

Multifamily housing **demand** has been positive with **201** ▲ net units absorbed over the past twelve months. This is up **148** ▲ units from the previous year's gain of **53** ▲ absorbed units.