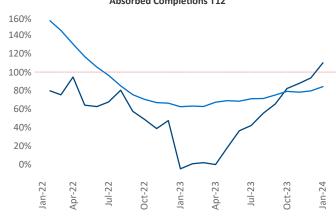

New lease asking **rents** are at \$1,733, up 0.7% ▲ from the previous year placing Tacoma at 82nd overall in year-over-year rent growth.

Multifamily housing **demand** has been positive with **3,394** ▲ net units absorbed over the past twelve months. This is up **3,452** ▲ units from the previous year's loss of **-58** ▼ absorbed units.