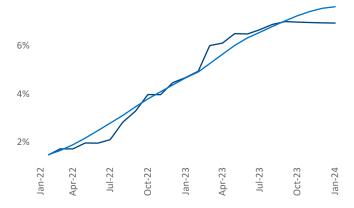

Contacts

Jeff Adler Vice President <u>Jeff.Adler@yardi.com</u> Razvan Cimpean SEO Engineer Razvan-I.Cimpean@yardi.com Tacoma January 2024

**Tacoma** is the **56th** largest multifamily market with **76,664** completed units and **27,806** units in development, **5,313** of which have already broken ground.