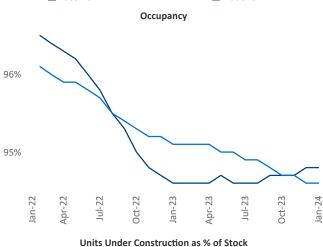

New lease asking **rents** are at \$1,733, up 0.7% ▲ from the previous year placing Tacoma at 82nd overall in year-over-year rent growth.

Multifamily housing **demand** has been positive with **3,394** ▲ net units absorbed over the past twelve months. This is up **3,452** ▲ units from the previous year's loss of **-58** ▼ absorbed units.