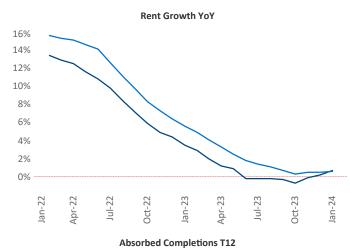

New lease asking **rents** are at \$1,733, up 0.7% ▲ from the previous year placing Tacoma at 82nd overall in year-over-year rent growth.

Multifamily housing **demand** has been positive with **3,394** ▲ net units absorbed over the past twelve months. This is up **3,452** ▲ units from the previous year's loss of **-58** ▼ absorbed units.