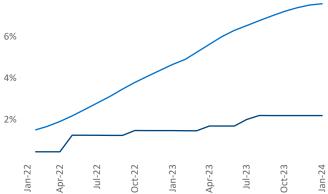

New lease asking **rents** are at **\$1,273**, up **6.3%** ★ from the previous year placing Syracuse at **4th** overall in year-over-year rent growth.

Multifamily housing **demand** has been positive with **151** ▲ net units absorbed over the past twelve months. This is up **225** ▲ units from the previous year's loss of **-74** ▼ absorbed units.