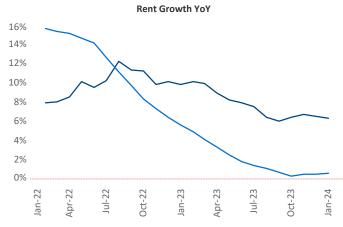

New lease asking **rents** are at **\$1,273**, up **6.3%** ★ from the previous year placing Syracuse at **4th** overall in year-over-year rent growth.

Multifamily housing **demand** has been positive with **151** ▲ net units absorbed over the past twelve months. This is up **225** ▲ units from the previous year's loss of **-74** ▼ absorbed units.