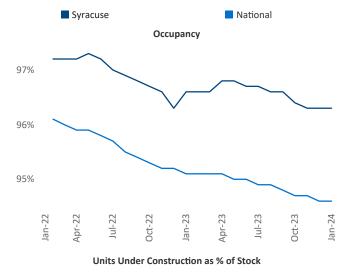

## Syracuse January 2024

Oswego

Fulton
Schroeppel
Clay

Van Buren
Syracuse
Sullivan
Germa
Auburn

Winfield

Cortland
© 2024 Mapbox © OpenStreetMap

**Syracuse** is the **98th** largest multifamily market with **31,485** completed units and **7,914** units in development, **685** of which have already broken ground.