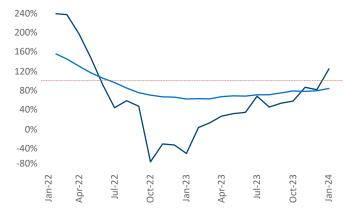

New lease asking **rents** are at **\$1,273**, up **6.3%** ★ from the previous year placing Syracuse at **4th** overall in year-over-year rent growth.

Multifamily housing **demand** has been positive with **151** ▲ net units absorbed over the past twelve months. This is up **225** ▲ units from the previous year's loss of **-74** ▼ absorbed units.