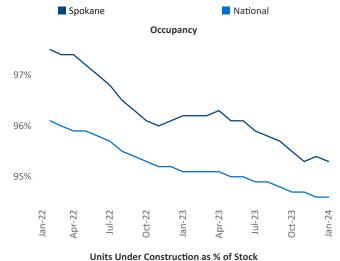

New lease asking **rents** are at **\$1,374**, up **0.7%** ▲ from the previous year placing Spokane at **82nd** overall in year-over-year rent growth.

Multifamily housing **demand** has been positive with **721** ▲ net units absorbed over the past twelve months. This is down -534 ▼ units from the previous year's gain of **1,255** ▲ absorbed units.