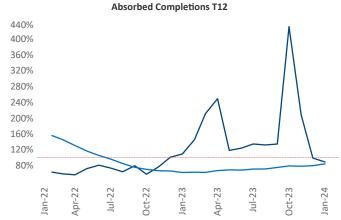

New lease asking **rents** are at **\$1,374**, up **0.7%** ▲ from the previous year placing Spokane at **82nd** overall in year-over-year rent growth.

Multifamily housing **demand** has been positive with **721** ▲ net units absorbed over the past twelve months. This is down -534 ▼ units from the previous year's gain of **1,255** ▲ absorbed units.