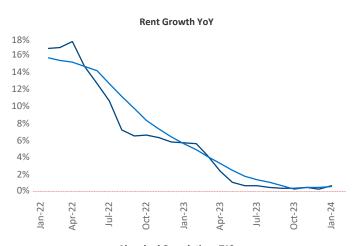

New lease asking **rents** are at **\$1,374**, up **0.7%** ▲ from the previous year placing Spokane at **82nd** overall in year-over-year rent growth.

Multifamily housing **demand** has been positive with **721** ▲ net units absorbed over the past twelve months. This is down -534 ▼ units from the previous year's gain of **1,255** ▲ absorbed units.