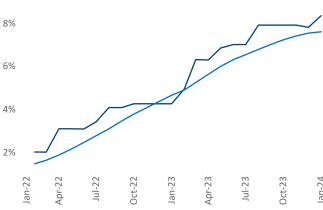

© 2024 Mapbox © OpenStreetMap

Contacts

Jeff Adler Vice President Jeff.Adler@yardi.com

t Maries

Razvan Cimpean SEO Engineer Razvan-I.Cimpean@yardi.com Spokane January 2024

**Spokane** is the **88th** largest multifamily market with **37,824** completed units and **12,747** units in development, **3,159** of which have already broken ground.