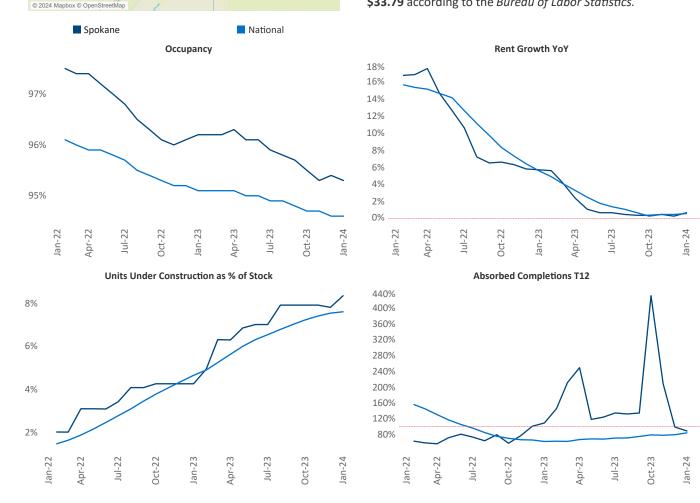

Cheney

Contacts

Razvan Cimpean

SEO Engineer

Spokane

January 2024 Razvan-I.Cimpean@yardi.com

Spokane is the 88th largest multifamily market with 37,824 completed units and 12,747 units in development, 3,159 of which have already broken ground.

New lease asking **rents** are at **\$1,374**, up **0.7%** from the previous year placing Spokane at 82nd overall in year-over-year rent growth.

Multifamily housing demand has been positive with 721 net units absorbed over the past twelve months. This is down -534 V units from the previous year's gain of 1,255 absorbed units.