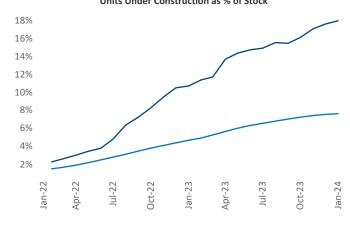

## Southwest Florida Coast January 2024

**Southwest Florida Coast** is the **52nd** largest multifamily market with **88,765** completed units and **86,026** units in development, **15,953** of which have already broken ground.

**Employment** in Southwest Florida Coast has grown by 3.0% ▲ over the past 12 months, while hourly wages have risen by 0.6% ▲ YoY to \$30.38 according to the *Bureau of Labor Statistics*.

Units Under Construction as % of Stock