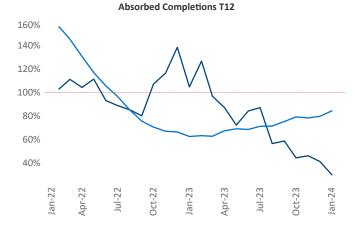

New lease asking **rents** are at \$1,985, down -4.9% ▼ from the previous year placing Southwest Florida Coast at 119th overall in year-over-year rent growth.

Multifamily housing **demand** has been positive with **1,325** ▲ net units absorbed over the past twelve months. This is down **-1,952** ▼ units from the previous year's gain of **3,277** ▲ absorbed units.