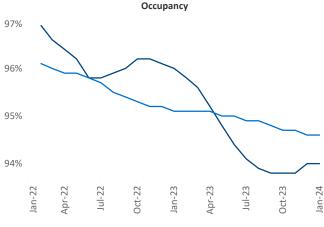

New lease asking **rents** are at \$1,985, down -4.9% ▼ from the previous year placing Southwest Florida Coast at 119th overall in year-over-year rent growth.

Multifamily housing **demand** has been positive with **1,325** ▲ net units absorbed over the past twelve months. This is down **-1,952** ▼ units from the previous year's gain of **3,277** ▲ absorbed units.