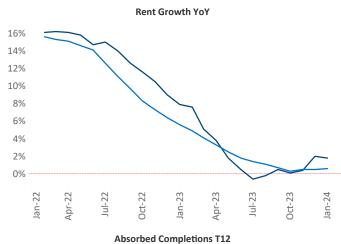

New lease asking **rents** are at \$1,095, up 1.8% ▲ from the previous year placing South Bend at 64th overall in year-over-year rent growth.

Multifamily housing **demand** has been positive with **72** ▲ net units absorbed over the past twelve months. This is up **312** ▲ units from the previous year's loss of **-240** ▼ absorbed units.