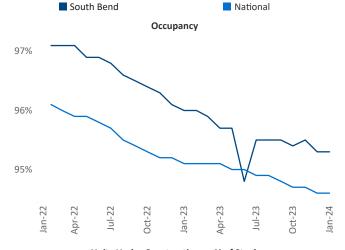

New lease asking **rents** are at \$1,095, up 1.8% ▲ from the previous year placing South Bend at 64th overall in year-over-year rent growth.

Multifamily housing **demand** has been positive with **72** ▲ net units absorbed over the past twelve months. This is up **312** ▲ units from the previous year's loss of **-240** ▼ absorbed units.