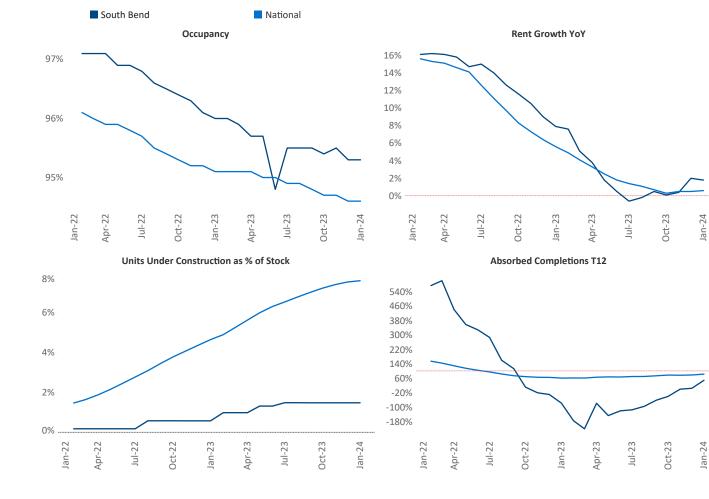

## January 2024

South Bend is the 97th largest multifamily market with 31,813 completed units and 2,890 units in development, 475 of which have already broken ground.

New lease asking **rents** are at **\$1,095**, up **1.8%** from the previous year placing South Bend at 64th overall in year-over-year rent growth.

Multifamily housing **demand** has been positive with 72 net units absorbed over the past twelve months. This is up 312 units from the previous year's loss of -240 V absorbed units.

**Employment** in South Bend has grown by **0.5%** A over the past 12 months, while hourly wages have fallen by -0.8% V YoY to **\$29.07** according to the Bureau of Labor Statistics.