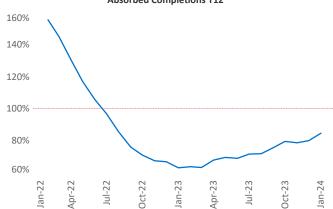

New lease asking **rents** are at \$1,443, up 1.1% ▲ from the previous year placing Scranton-Wilkes-Barre at **70th** overall in year-over-year rent growth.

Multifamily housing **demand** has been negative with -1,481 ▼ net units absorbed over the past twelve months. This is down -1,438 ▼ units from the previous year's loss of -43 ▼ absorbed units.