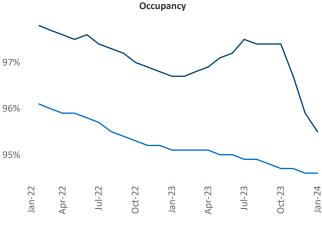

New lease asking **rents** are at \$1,443, up 1.1% ▲ from the previous year placing Scranton-Wilkes-Barre at **70th** overall in year-over-year rent growth.

Multifamily housing **demand** has been negative with -1,481 ▼ net units absorbed over the past twelve months. This is down -1,438 ▼ units from the previous year's loss of -43 ▼ absorbed units.