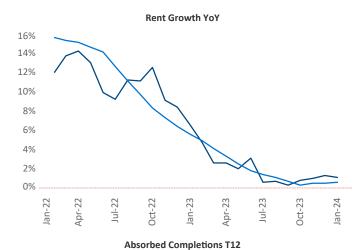

New lease asking **rents** are at \$1,443, up 1.1% ▲ from the previous year placing Scranton-Wilkes-Barre at **70th** overall in year-over-year rent growth.

Multifamily housing **demand** has been negative with -1,481 ▼ net units absorbed over the past twelve months. This is down -1,438 ▼ units from the previous year's loss of -43 ▼ absorbed units.