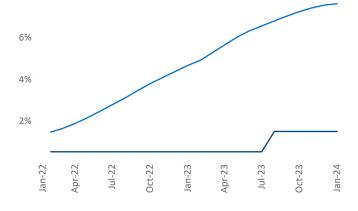

Employment in Scranton-Wilkes-Barre has grown by 2.2% ▲ over the past 12 months, while hourly wages have risen by 0.6% ▲ YoY to \$25.78 according to the *Bureau of Labor Statistics*.

Units Under Construction as % of Stock