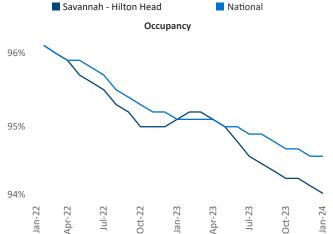

y 2024

Savannah - Hilton Head is the 81st largest multifamily market with 44,609 completed units and 14,883 units in development, 4,374 of which have already broken ground.

New lease asking **rents** are at **\$1,631**, up **1.0%** ▲ from the previous year placing Savannah - Hilton Head at **71st** overall in year-over-year rent growth.

Multifamily housing **demand** has been positive with **1,614**  $\blacktriangle$  net units absorbed over the past twelve months. This is up **747**  $\blacktriangle$  units from the previous year's gain of **867**  $\blacktriangle$  absorbed units.

**Employment** in Savannah - Hilton Head has grown by **1.8%** ▲ over the past 12 months, while hourly wages have risen by **0.9%** ▲ YoY to **\$25.75** according to the *Bureau of Labor Statistics.* 











## DISCLAIMER

ALTHOUGH EVERY EFFORT IS MADE TO ENSURE THE ACCURACY, TIMELINESS AND COMPLETENESS OF THE INFORMATION PROVIDED IN THIS PUBLICATION, THE INFORMATION IS PROVIDED "AS IS" AND YARDI MATRIX DOES NOT GUARANTEE, WARRANT, REPRESENT OR UNDERTAKE THAT THE INFORMATION PROVIDED IS CORRECT, ACCURATE, CURRENT OR COMPLETE. YARDI MATRIX IS NOT LIABLE FOR ANY LOSS, CLAIM, OR DEMAND ARISING DIRECTLY OR INDIRECTLY FROM ANY USE OR RELIANCE UPON THE INFORMATION CONTAINED HEREIN.

## **COPYRIGHT NOTICE**

This document, publication and/or presentation (collectively, 'document') is protected by copyright, trademark and other intellectual property laws. Use of this document is subject to the terms and conditions of Yardi Systems, Inc. dba Yardi Matrix's Terms of Use <a href="http://www.yardima