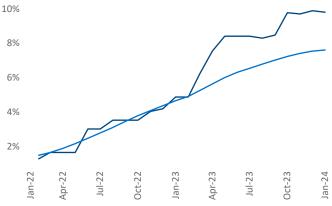

New lease asking **rents** are at **\$1,631**, up **1.0%** ▲ from the previous year placing Savannah - Hilton Head at **71st** overall in year-over-year rent growth.

Multifamily housing **demand** has been positive with **1,614**  $\blacktriangle$  net units absorbed over the past twelve months. This is up **747**  $\blacktriangle$  units from the previous year's gain of **867**  $\blacktriangle$  absorbed units.