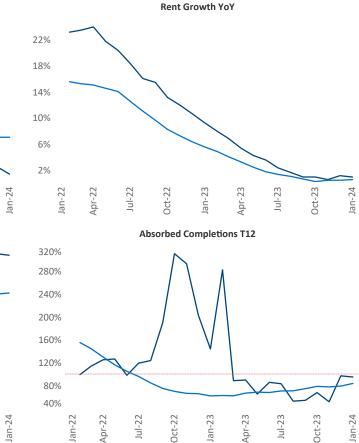

New lease asking **rents** are at **\$1,631**, up **1.0%** ▲ from the previous year placing Savannah - Hilton Head at **71st** overall in year-over-year rent growth.

Multifamily housing **demand** has been positive with **1,614**  $\blacktriangle$  net units absorbed over the past twelve months. This is up **747**  $\blacktriangle$  units from the previous year's gain of **867**  $\blacktriangle$  absorbed units.